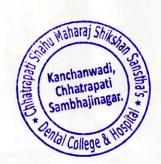

#### MICROBIOLOGY AND PATHOLOGY

The feedback were received for course content from IInd BDS students. It has been observed that for year 2022-2023 is very good. Adequacy of course content and scope of innovative teaching methods are good. Learning values in terms of knowledge, concepts,

Kanchanwadi, Chhatrapati Sambhajinagar.

Chhatrapati Shahu Maharaj Shikshan Sanstha Dental College & Hospital Kanchanwadi, Chhatrapati Samhhalinagan. skill building is very good. Availability of reading material is also very good for the year 2022-2023.