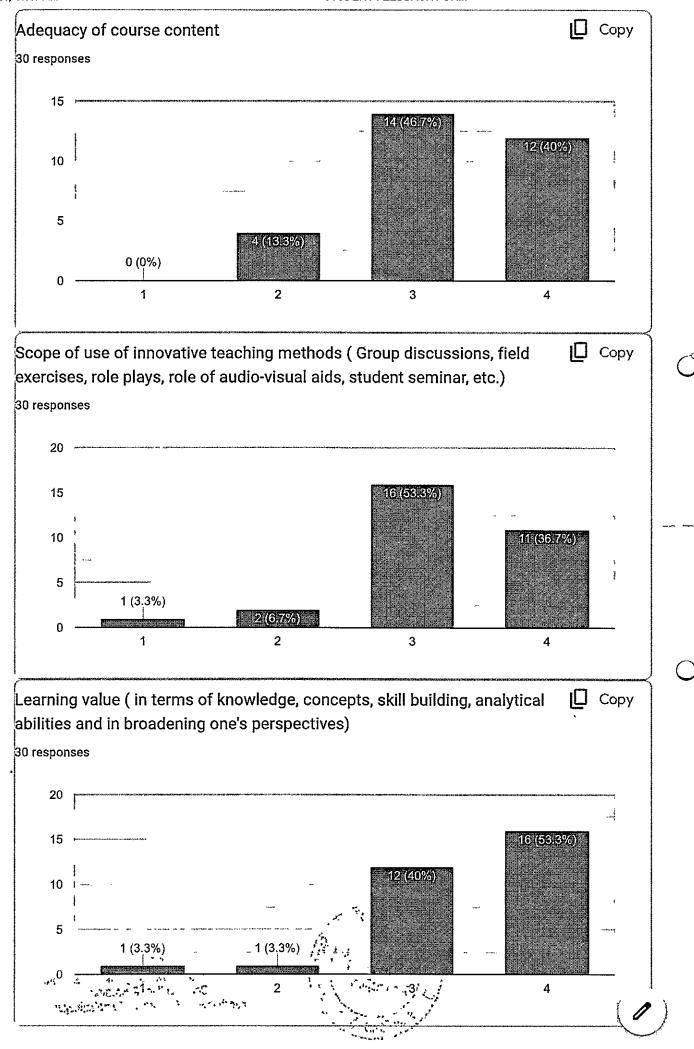

#### MICROBIOLOGY AND PATHOLOGY

The feedback were received for course content from IInd BDS students. It has been observed that for year 2022-2023 is very good. Adequacy of course content and scope of innovative teaching methods are good. Learning values in terms of knowledge, concepts,

Kanchanwadi, Chhatrapati Sambhajinagar.

Chhatrapati Shahu Maharaj Shikshan Sanstha Dental College & Hospital Kanchanwadi, Chhatrapati Samhhalinagan. skill building is very good. Availability of reading material is also very good for the year 2022-2023.