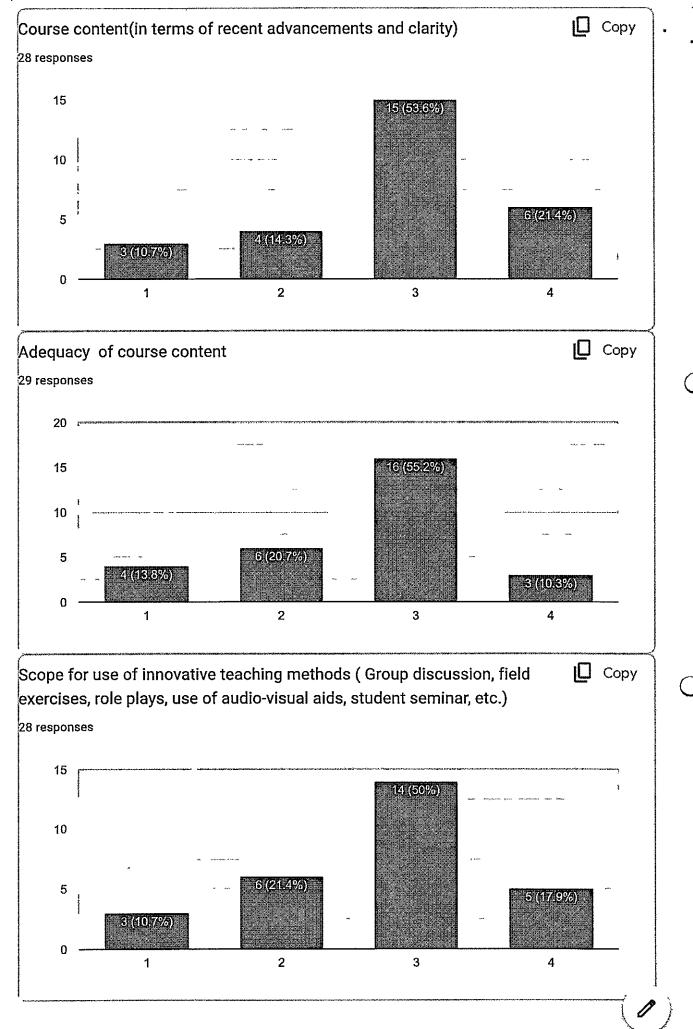

## **PROSTHODONTICS**

The feedback on course content and adequacy of course content is good for year 2022-2023. Scope of innovative teaching methods is good and very good. Learning values and availability of reading material are very good.

# CONSERVATIVE DENTISTRY AND ENDODONTICS

The feedback on course content and adequacy of course content is good for year 2022-2023. Scope of innovative teaching methods is very good. Learning values are good and availability of reading material is very good.