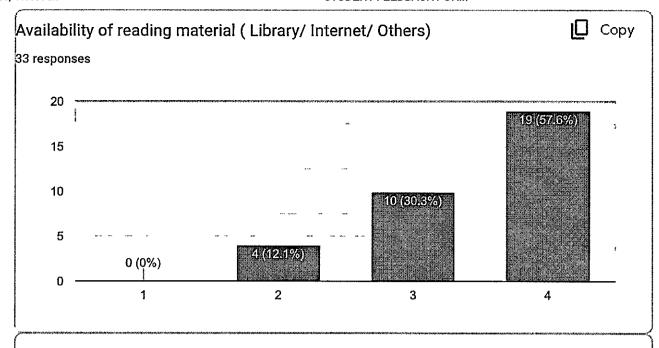

35 responses

Publish analytics

please rate the courses on the following parameters using 4- point scale shown

🔲 Сору

16 responses



0-1 unsatisfactory

1-2 Satisfactory

2-3 Good

3-4 Very good

#### GENERAL HUMAN ANATOMY







DEAN DEAN

Chhatrapati Shahu Maharaj Shikshan Sanstha Dental College & Hospital Kanchanwadi, Chhatrapati Sambhajinagar.





#### BIOCHEMISTRY AND PHYSIOLOGY









#### DENTAL ANATOMY AND DENTAL HISTOLOGY









This content is neither created nor endorsed by Google. Report Abuse - Terms of Service - Privacy Policy

Google Forms





## CHHATRAPATI SHAHU MAHARAJ SHIKSHAN SANSTHA DENTAL COLLEGE & HOSPITAL

(An ISO 9001: 2008 Certified)

KANCHANWADI, PAITHAN ROAD, AURANGABAD - 431 011. (M.S.)

(Recognized by Dental Council of India Under Maharashtra University of Health Science, Nashik.)

# STUDENTS FEEDBACK ON CURRICULUM AND SYLLABUS ANALYSIS REPORT IST BDS

TOTAL NO OF RESPONDERS- 35 students

ACADEMIC YEAR- 2022-2023

#### **SUMMARY-**

The feedback on curriculum and syllabus for academic year 2022-2023 was collected from students of 1st year BDS. Google forms were given and we received 35 responses. 43.8% students responded as curriculum is ver