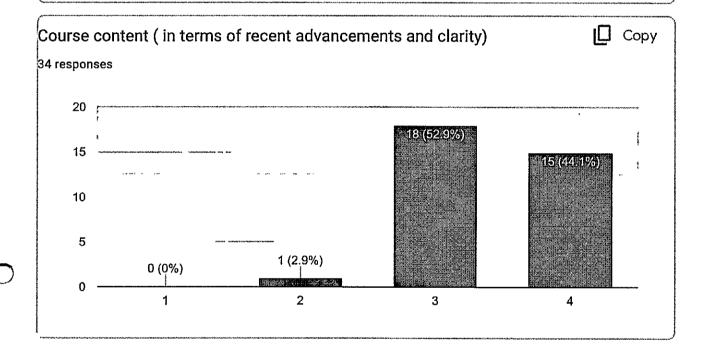

#### **GENERAL HUMAN ANATOMY**

The feedback were received for course content from Ist BDS students. It has been observed that for year 2022-2023 is good. For the feedback of adequacy of course content it has been observed that for