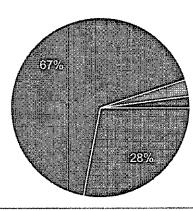

65% strongly agree, 26% agree whereas 8% disagree and 1% strongly disagree that they were given enough freedom to contribute their ideas on curriculum design and development.

18% agree, 76% strongly agree whereas 3% disagree and 3% strongly disagree that board of studies is taking care to ensure the current pattern and relevance of programmes offered.