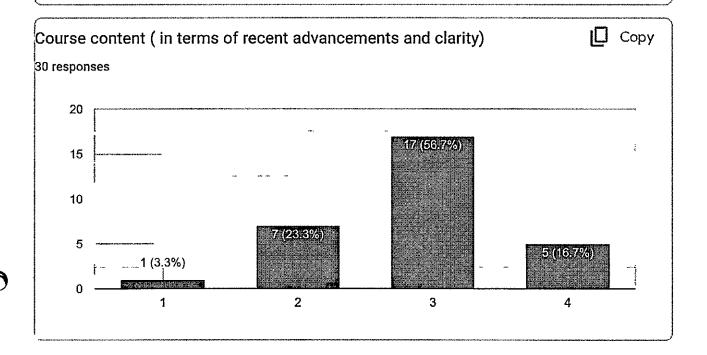

#### **BIOCHEMISTRY-PHYSIOLOGY**

The feedback on course content is good. It has been observed that the adequacy of course content is also good. Scope of innovative teaching methods is very good for students for the year 2022-2023. Learning values are good and availability of reading material is very good.

## DENTAL ANATOMY, ORAL HISTOLOGY AND EMBRYOLOGY

The feedback on course content and adequacy of course content is good for year 2022-2023. Scope of innovative teaching methods is good and very good. Learning values are good and availability of reading material is very good.