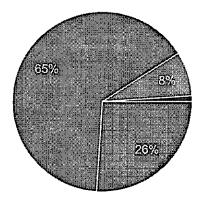

28.7% agree and 69.3% strongly agree that the design of curriculum is appropriate to cover all the relevant topics for assigned subject.

31.7% faculty agree and 67.3% strongly agree and 0.9% disagree that timely coverage of syllabus is possible.