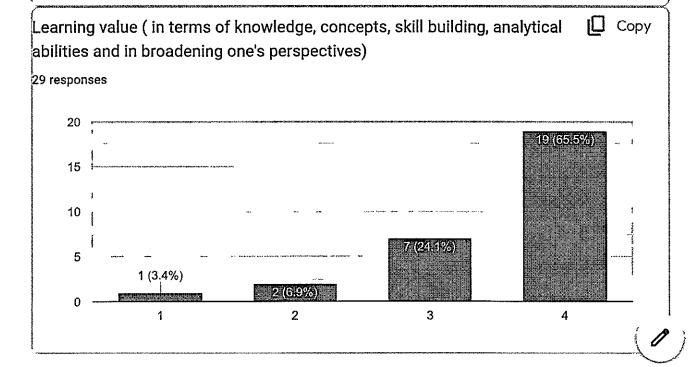

#### **GENERAL HUMAN ANATOMY**

The feedback were received for course content from Ist BDS students. It has been observed that for year 2022-2023 is good. For the feedback of adequacy of course content it has been observed that for

Dear

DEAN

Chhatrapati Shahu Maharaj Shikshan Sanstha Dental College & Hospitul Kanchanwadi, Chhatrapati Sambhajinagar. the year 2022-2023 and scope of innovative teaching methods and learning values are also good.