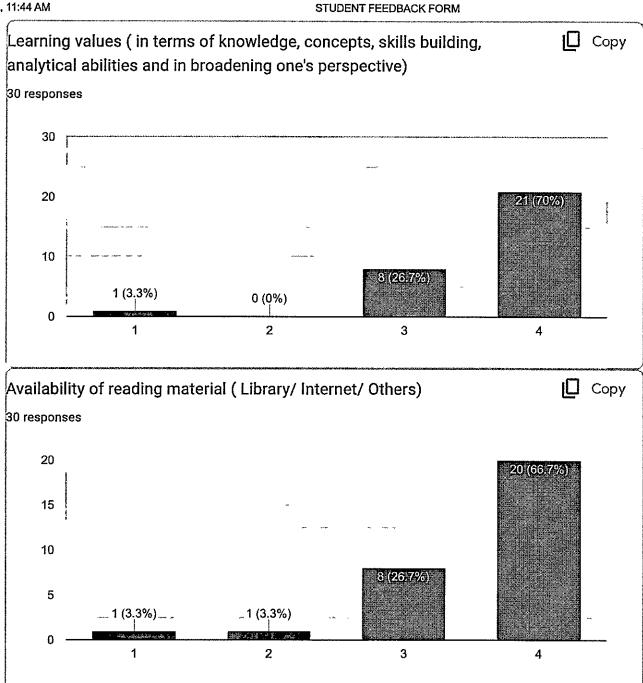

#### **GENERAL HUMAN ANATOMY**

The feedback were received for course content from Ist BDS students. It has been observed that for year 2022-2023 is good. For the feedback of adequacy of course content it has been observed that for

Dear

DEAN

Chhatrapati Shahu Maharaj Shikshan Sanstha Dental College & Hospitul Kanchanwadi, Chhatrapati Sambhajinagar. the year 2022-2023 and scope of innovative teaching methods and learning values are also good.

Availability of reading material is very good for the year 2022-2023.