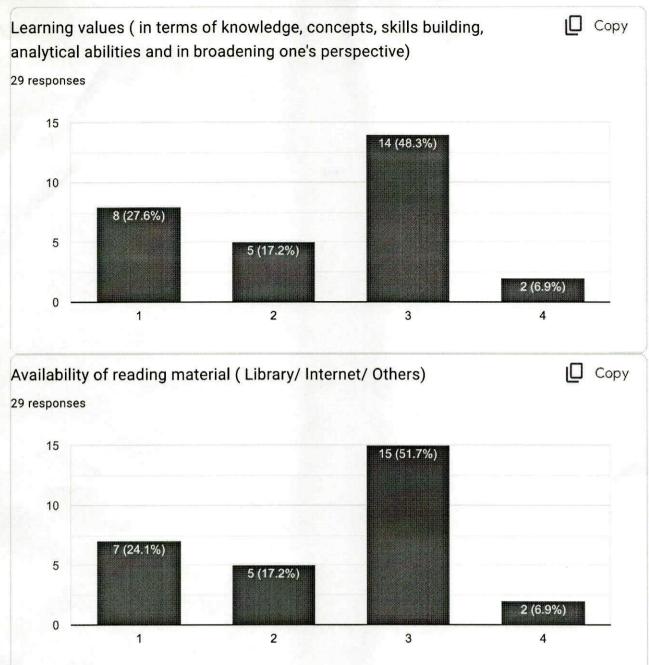

## DENTAL ANATOMY, ORAL HISTOLOGY AND EMBRYOLOGY

The feedback on course content and adequacy of course content is good for year 2022-2023. Scope of innovative teaching methods is good and very good. Learning values are good and availability of reading material is very good.