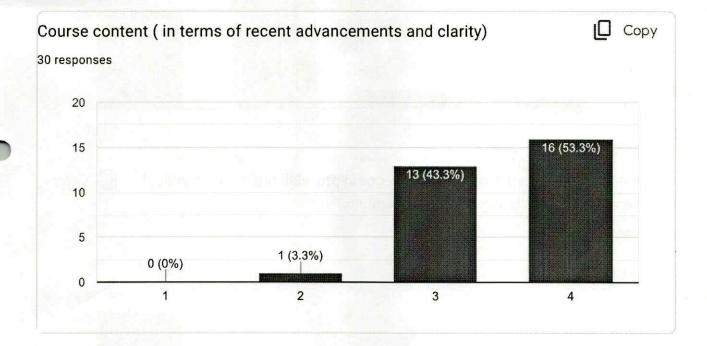

#### MICROBIOLOGY AND PATHOLOGY

The feedback were received for course content from IInd BDS students. It has been observed that for year 2022-2023 is very good. Adequacy of course content and scope of innovative teaching methods are good. Learning values in terms of knowledge, concepts,

Kanchanwadi, Chhatrapati Sambhajinagar.

Chhatrapati Shahu Maharaj Shikshan Sanstha Dental College & Hospital Kanchanwadi, Chhatrapati Samhhalinagan. skill building is very good. Availability of reading material is also very good for the year 2022-2023.