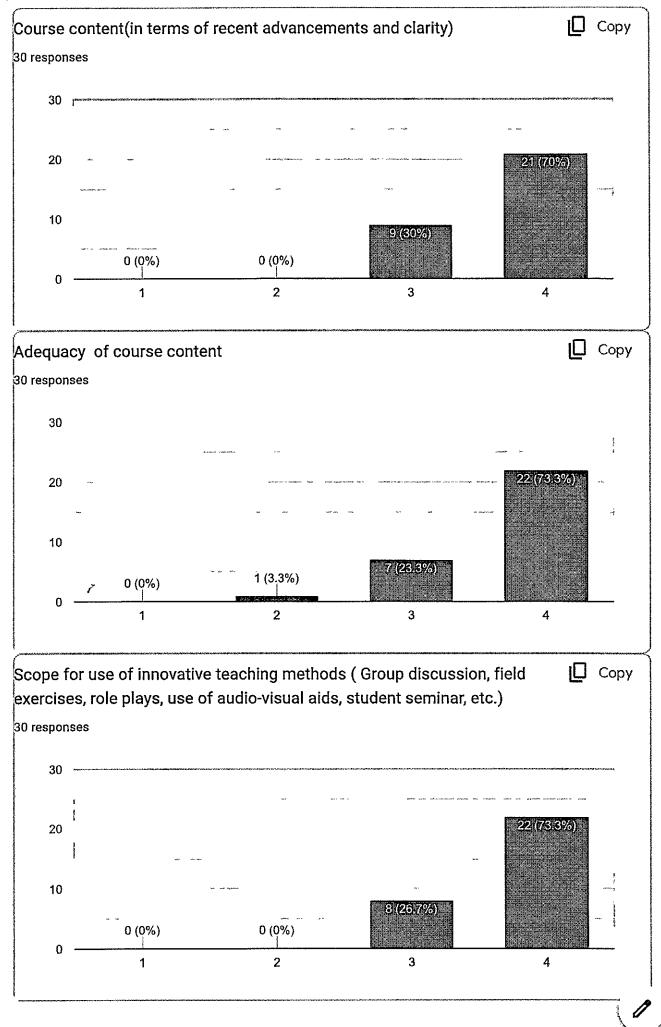

## **GENERAL MEDICINE**

The feedbacks were received for course content from III BDS Students. Course content (in terms of recent advancements and clarity) has been observed that for year 2022 - 2023 course content- is satisfactory for majority of students. Adequacy of course content-

Adequacy of course content is satisfactory. Scope of use of innovative teaching methods. Learning values are satisfactory. Availability of reading material is also satisfactory.

2/2002

Kanchanwadi, Chhatrapati Sambhajinagar.