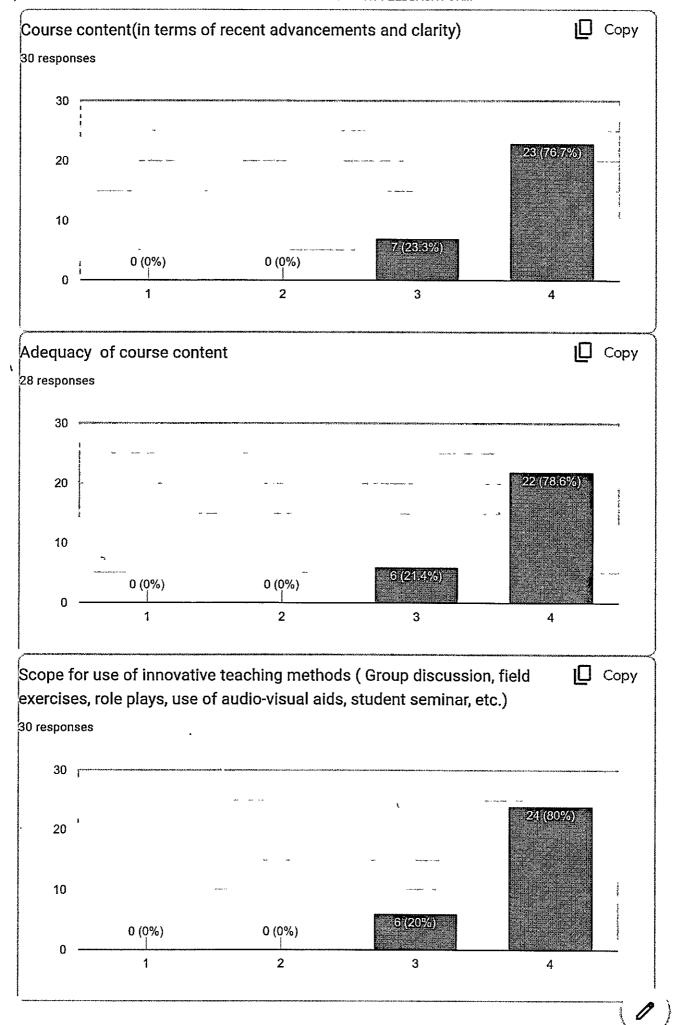

#### ANALYSIS REPORT IIIrd BDS

TOTAL NO OF RESPONDERS- 30 students

ACADEMIC YEAR- 2022-2023

#### **SUMMARY**

The Feedback on curriculum & Syllabus for academic year 2022-2023 was calculated from student & III-year BDS. Google forms were distributed and we received 30 responses.

The responses of students to being informed about curriculum & the expected competency was satisfactory. Students responded as curriculum is satisfactory.

## **GENERAL MEDICINE**

The feedbacks were received for course content from III BDS Students. Course content (in terms of recent advancements and clarity) has been observed that for year 2022 - 2023 course content- is satisfactory for majority of students. Adequacy of course content-

Adequacy of course content is satisfactory. Scope of use of innovative teaching methods. Learning values are satisfactory. Availability of reading material is also satisfactory.

2/2002

Kanchanwadi, Chhatrapati Sambhajinagar.