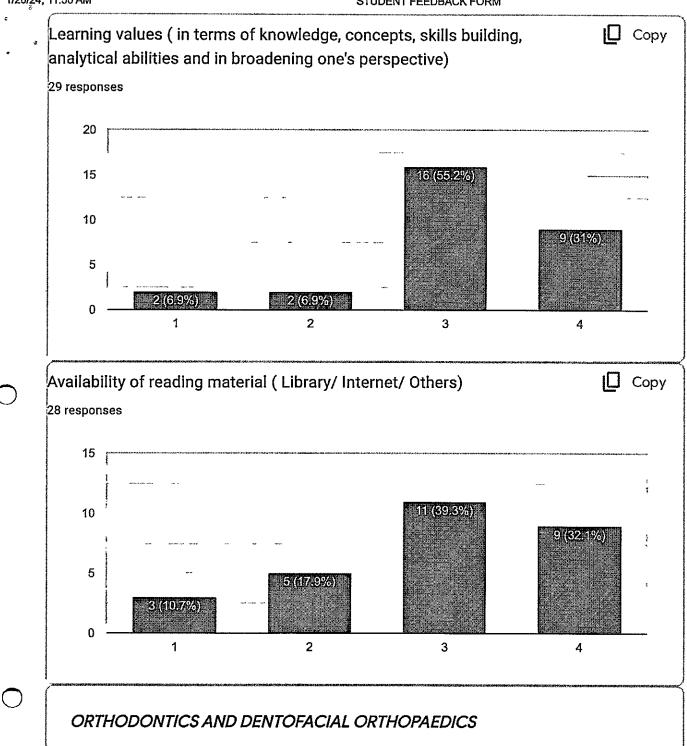

### **PEDODONTICS**

The feedback on course content is good for year 2022-2023. Scope of innovative teaching methods is good. Learning values and availability of reading material is very good.

2 sod

Chhatrapati Shahu Maharaj Shikshan Sanstha Dental College & Hospital Kanchanwadi, Chhatrapati Sambhajinagar.