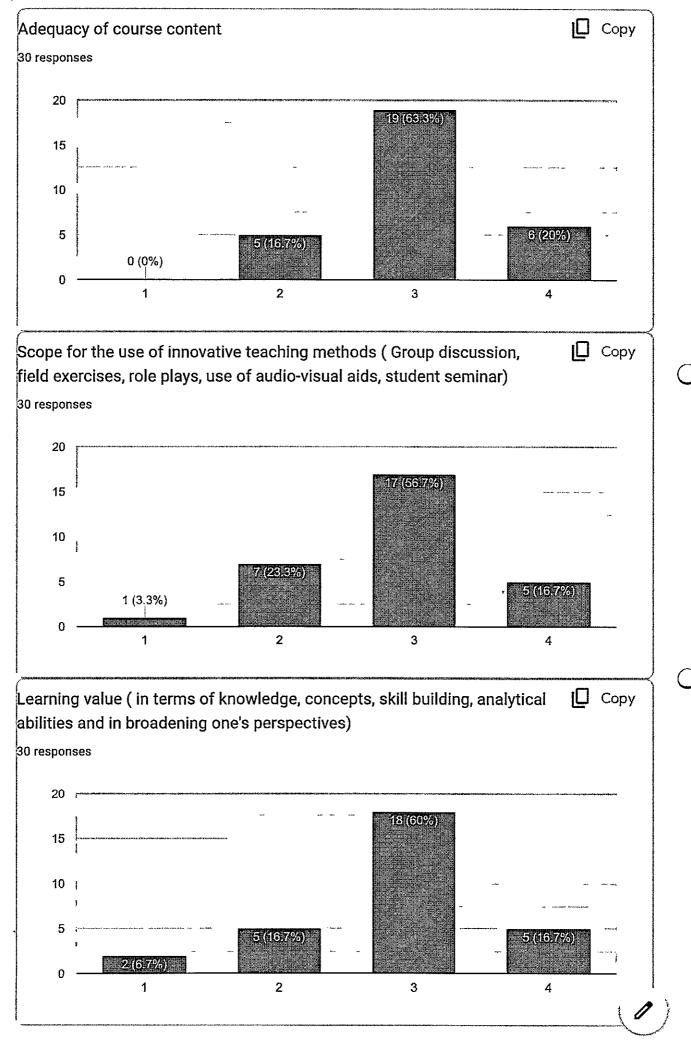

## DENTAL ANATOMY, ORAL HISTOLOGY AND EMBRYOLOGY

The feedback on course content and adequacy of course content is good for year 2022-2023. Scope of innovative teaching methods is good and very good. Learning values are good and availability of reading material is very good.