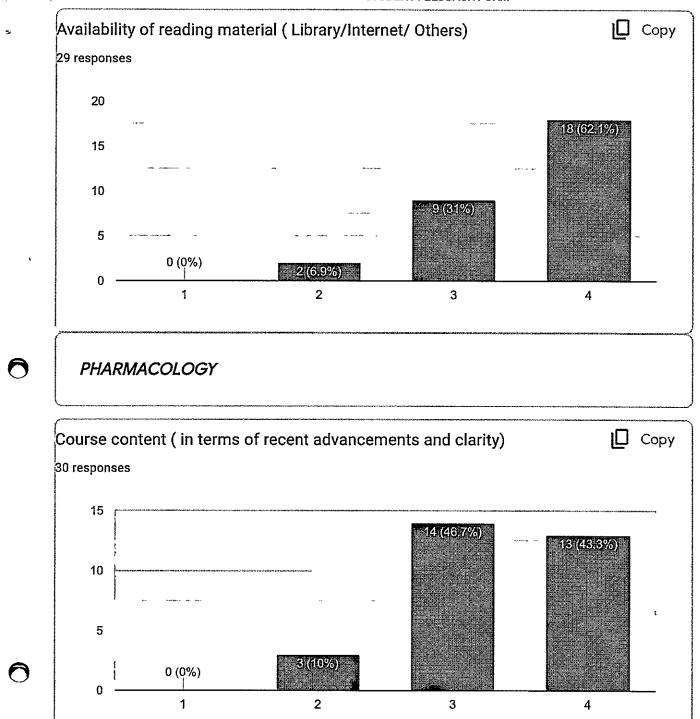

#### **PHARMACOLOGY**

The feedback on course content is good. It has been observed that the adequacy of course content, scope of innovative teaching methods and learning values are very good and availability of reading material is also very good.