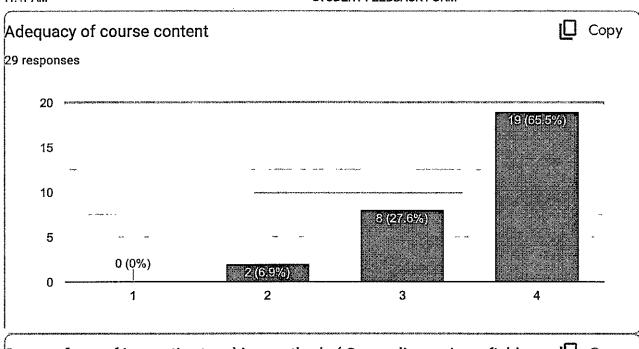

#### **GENERAL HUMAN ANATOMY**

The feedback were received for course content from Ist BDS students. It has been observed that for year 2022-2023 is good. For the feedback of adequacy of course content it has been observed that for

Dear

DEAN

Chhatrapati Shahu Maharaj Shikshan Sanstha Dental College & Hospitul Kanchanwadi, Chhatrapati Sambhajinagar. the year 2022-2023 and scope of innovative teaching methods and learning values are also good.