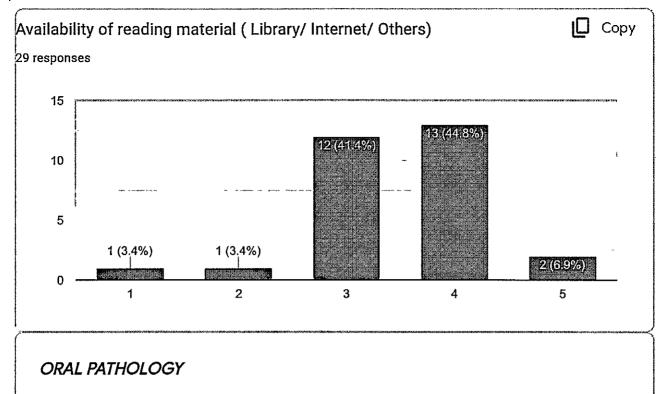

eaching methods is very good. Learning values are very good and availability of reading material is also very good.

#### **SUGGESTIONS**

- 1) More practical based studies should be carried out.
- 2) More emphasis should be towards clinical knowledge.

Kanchanwadi, Chhatrapati Sambhajinagar.

DEAN
Chhatrapati Shahu Maharaj Shikshan Sanstha
Dental College & Hospital
Kanchanwadi, Chhatrapati Sambhajinagan

31 responses

Publish analytics

please rate the courses on the following parameters using 4- point scale shown

Сору

20 responses



- 1-2 Unsatisfactory
- 1-2 Satisfactory
- 2-3 Good
- 3-4 Very Good

#### GENERAL MEDICINE



2/ John



DEÁN

Chhatrapati Shahu Maharaj Shikshan Sanstha
Dental College & Hospital
Kanchanwadi, Chhatrapati Sambhajinagar.





#### **GENERAL SURGERY**

















This content is neither created nor endorsed by Google. Report Abuse - Terms of Service - Privacy Policy

Google Forms





## CHHATRAPATI SHAHU MAHARAJ SHIKSHAN SANSTHA

## DENTAL COLLEGE & HOSPITAL

(An ISO 9001: 2008 Certified)

KANCHANWADI, PAITHAN ROAD, AURANGABAD - 431 011. (M.S.)

(Recognized by Dental Council of India Under Maharashtra University of Health Science, Nashik.)

## STUDENTS FEEDBACK ON CURRICULUM AND SYLLABUS

#### ANALYSIS REPORT IIIrd BDS

TOTAL NO OF RESPONDERS- 30 students

ACADEMIC YEAR- 2022-2023

#### **SUMMARY**

The Feedback on curriculum & Syllabus for academic year 2022-2023 was calculated from student & III-year BDS. Google forms were distributed and we received 30 responses.

The responses of students to being informed about curriculum & the expe