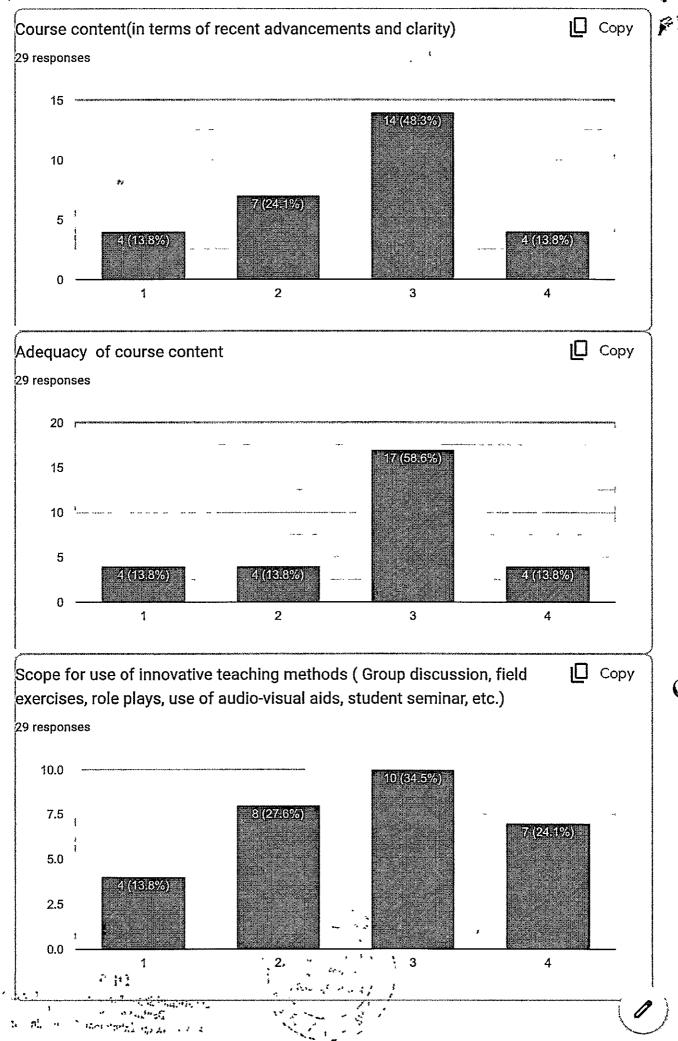

# **PERIODONTICS**

The feedback on course content is good and also adequacy of course content is good. Scope of innovative teaching method is very good. Learning values are good and availability of reading material is very good.

# **ORAL SURGERY**

The feedback on course content and adequacy of course content is good for year 2022-2023. Scope of innovative teaching methods is good and very good. Learning values are good and availability of reading material is very good.