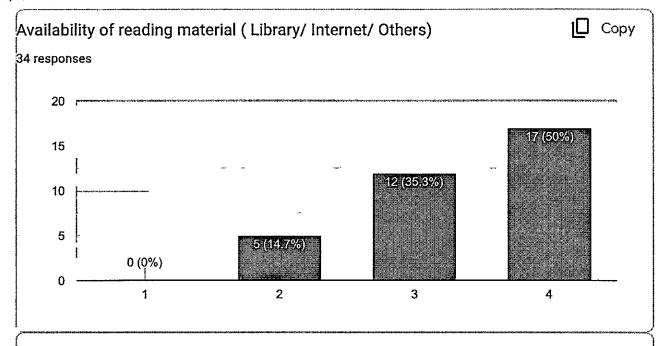

Availability of reading material is very good for the year 2022-2023.

#### **BIOCHEMISTRY-PHYSIOLOGY**

The feedback on course content is good. It has been observed that the adequacy of course content is also good. Scope of innovative teaching methods is very good for students for the year 2022-2023. Learning values are good and availability of reading material is very good.