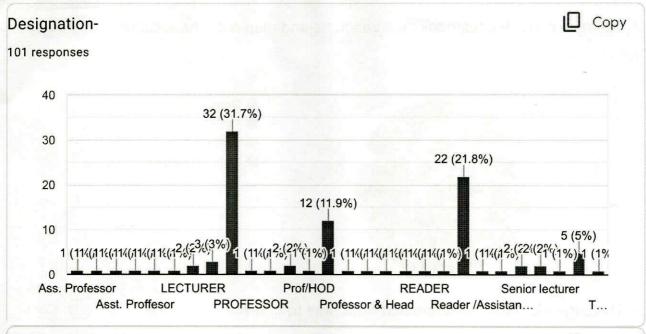

of innovative teaching

Kanchanwadi, Chhatrapati Sambhajinagar.

DEAN

Chhatrapati Shahu Maharaj Shikshan Sanstha
Dental College Hospitai
Kanchanwadi, Chhatrapati Sambhajinagar.

methods is very good. Learning values are good and availability of reading material is very good.

# **SUGGESTIONS**

- 1) To use simulation techniques, modern equipments and include virtual aids.
- 2) More focus should be towards recent techniques in dentistry.
- 3) To be updated regularly as per the current situations and discard the old outdated treatments in practice.
- 4) More CDE programmes should be arranged for interns.
- 5) More patient exposure should be given to interns.

Alacon Alacon



DEAN

Chhatrapati Shahu Maharaj Shikshan Sanstha
Dental College & Hospital
Kanchanwadi, Chhatrapati Sambhajinagar.



1. The design of curriculum is appropriate to cover all relevant topics for the assigned subject?

Сору

101 responses



2. The timely coverage of syllabus is possible in mentioned number of hours?

□ Сору

101 responses



D/2002

Kanchanwadi, Chhatrapati Sambhajinagar. DEAN

Chhatrapati Shahu Maharaj Shikshan Sanstha Dental College & Hospital Kanchanwadi, Chhatrapati Sambhajinagar 100 responses



Strongly agree

Agree

Disagree

Strongly Disagree

4. The curriculum has been updated from time to time?

Сору

101 responses



Strongly agree

Agree

Disagree

Strongly disagree

5. Departmental level subject expert committee meeting to review for syllabus?

Сору

100 responses



Strongly Agree

Agree

disagree

Strongly disagree







\$



□ Сору

100 responses



- Strongly Agree
- A