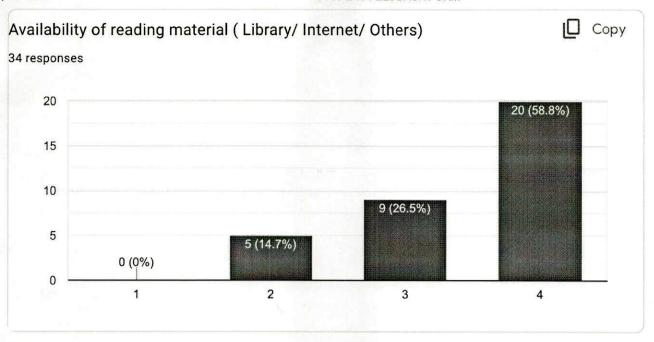

35 responses

Publish analytics

please rate the courses on the following parameters using 4- point scale shown

🔲 Сору

16 responses



0-1 unsatisfactory

1-2 Satisfactory

2-3 Good

3-4 Very good

#### GENERAL HUMAN ANATOMY







DEAN DEAN

Chhatrapati Shahu Maharaj Shikshan Sanstha Dental College & Hospital Kanchanwadi, Chhatrapati Sambhajinagar.





#### BIOCHEMISTRY AND PHYSIOLOGY









#### DENTAL ANATOMY AND DENTAL HISTOLOGY









This content is neither created nor endorsed by Google. Report Abuse - Terms of Service - Privacy Policy

Google Forms





## CHHATRAPATI SHAHU MAHARAJ SHIKSHAN SANSTHA DENTAL COLLEGE & HOSPITAL

(An ISO 9001: 2008 Certified)

KANCHANWADI, PAITHAN ROAD, AURANGABAD - 431 011. (M.S.)

(Recognized by Dental Council of India Under Maharashtra University of Health Science, Nashik.)

# STUDENTS FEEDBACK ON CURRICULUM AND SYLLABUS ANALYSIS REPORT IST BDS

TOTAL NO OF RESPONDERS- 35 students

ACADEMIC YEAR- 2022-2023

#### **SUMMARY-**

The feedback on curriculum and syllabus for academic year 2022-2023 was collected from students of 1st year BDS. Google forms were given and we received 35 responses. 43.8% students responded as curriculum is very good and 43.8% responded as good.

The responses