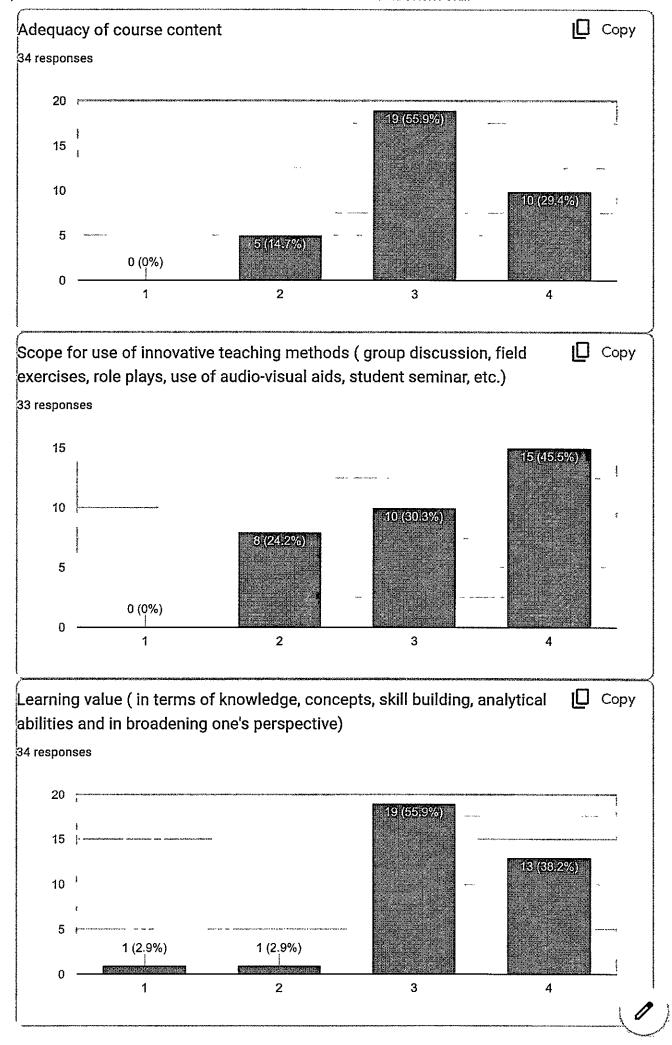

#### **GENERAL HUMAN ANATOMY**

The feedback were received for course content from Ist BDS students. It has been observed that for year 2022-2023 is good. For the feedback of adequacy of course content it has been observed that for

Dear

DEAN

Chhatrapati Shahu Maharaj Shikshan Sanstha Dental College & Hospitul Kanchanwadi, Chhatrapati Sambhajinagar. the year 2022-2023 and scope of innovative teaching methods and learning values are also good.

#### **BIOCHEMISTRY-PHYSIOLOGY**

The feedback on course content is good. It has been observed that the adequacy of course content is also good. Scope of innovative teaching methods is very good for students for the year 2022-2023. Learning values are good and availability of reading material is very good.