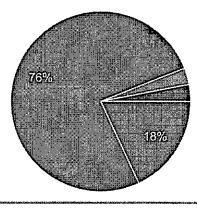

65% strongly agree, 26% agree whereas 8% disagree and 1% strongly disagree that they were given enough freedom to contribute their ideas on curriculum design and development.

18% agree, 76% strongly agree whereas 3% disagree and 3% strongly disagree that board of studies is taking care to ensure the current pattern and relevance of programmes offered.