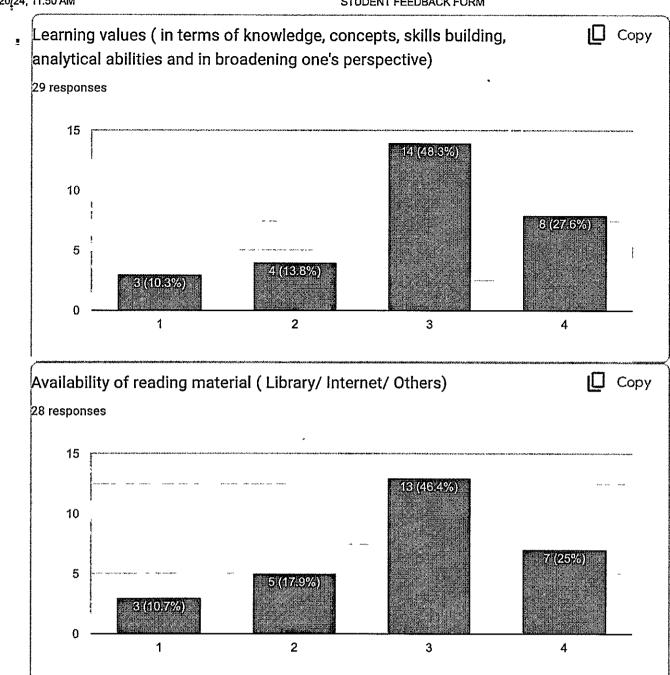

#### **BIOCHEMISTRY-PHYSIOLOGY**

The feedback on course content is good. It has been observed that the adequacy of course content is also good. Scope of innovative teaching methods is very good for students for the year 2022-2023. Learning values are good and availability of reading material is very good.