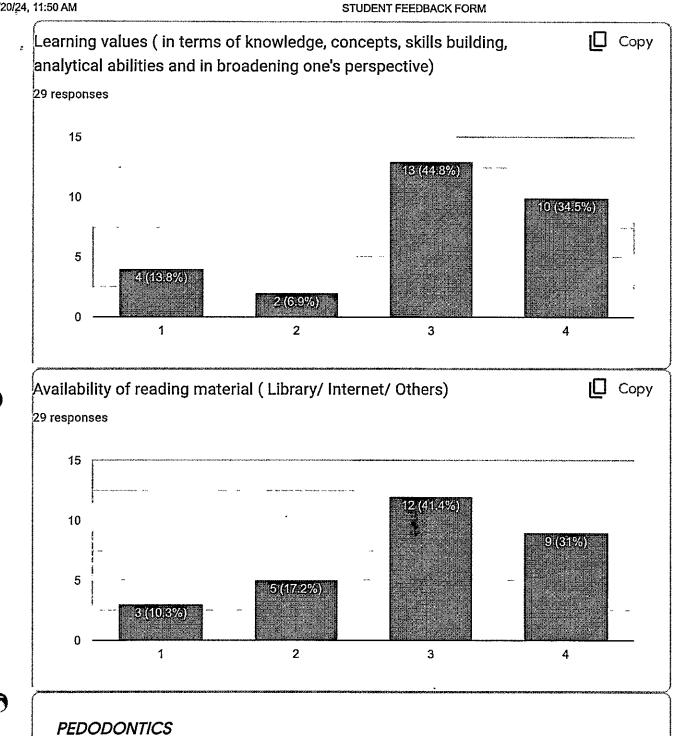

### **PEDODONTICS**

The feedback on course content is good for year 2022-2023. Scope of innovative teaching methods is good. Learning values and availability of reading material is very good.

2 sod

Chhatrapati Shahu Maharaj Shikshan Sanstha Dental College & Hospital Kanchanwadi, Chhatrapati Sambhajinagar.