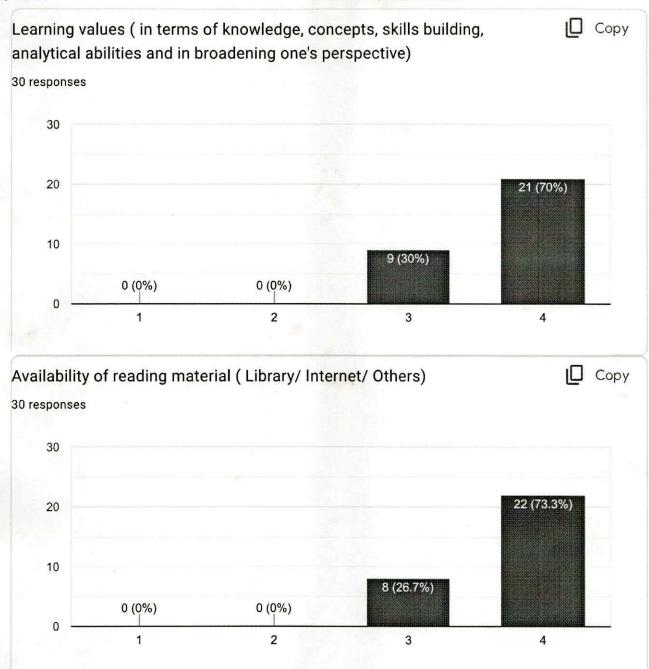

## **GENERAL MEDICINE**

The feedbacks were received for course content from III BDS Students. Course content (in terms of recent advancements and clarity) has been observed that for year 2022 - 2023 course content- is satisfactory for majority of students. Adequacy of course content-

Adequacy of course content is satisfactory. Scope of use of innovative teaching methods. Learning values are satisfactory. Availability of reading material is also satisfactory.

2/2002

Kanchanwadi, Chhatrapati Sambhajinagar.