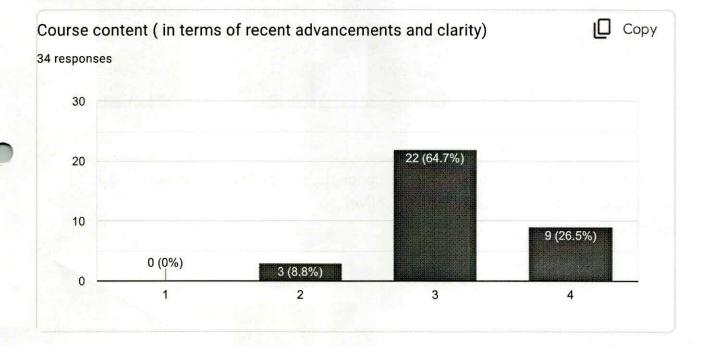

## **GENERAL MEDICINE**

The feedbacks were received for course content from III BDS Students. Course content (in terms of recent advancements and clarity) has been observed that for year 2022 - 2023 course content- is satisfactory for majority of students. Adequacy of course content-