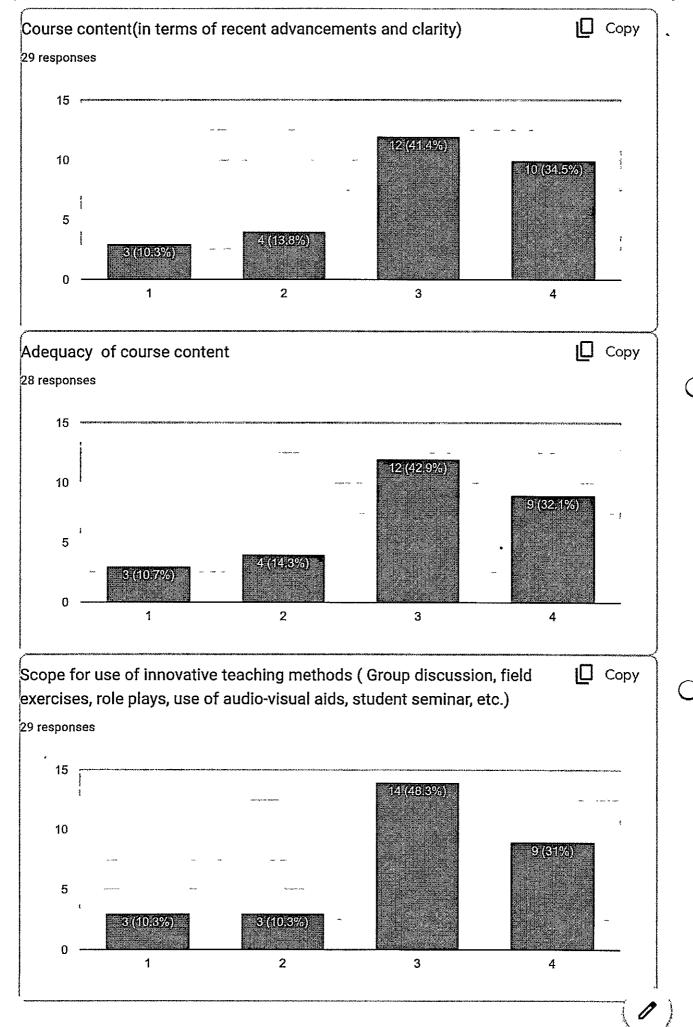

# ORTHODONTICS AND DENTOFACIAL ORTHOPAEDICS

The feedback on course content and adequacy of course content is good for year 2022-2023. Scope of innovative teaching methods is good. Learning values and availability of reading material are very good.