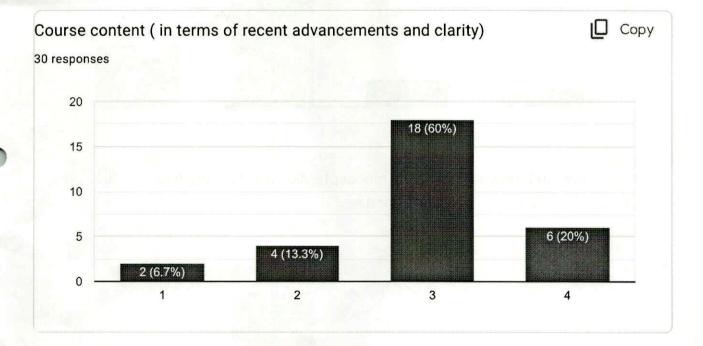

## **GENERAL MEDICINE**

The feedbacks were received for course content from III BDS Students. Course content (in terms of recent advancements and clarity) has been observed that for year 2022 - 2023 course content- is satisfactory for majority of students. Adequacy of course content-

Adequacy of course content is satisfactory. Scope of use of innovative teaching methods. Learning values are satisfactory. Availability of reading material is also satisfactory.

2/2002

Kanchanwadi, Chhatrapati Sambhajinagar.