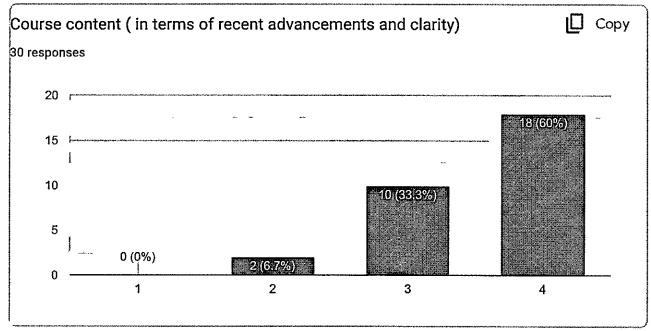

## **GENERAL MEDICINE**

The feedbacks were received for course content from III BDS Students. Course content (in terms of recent advancements and clarity) has been observed that for year 2022 - 2023 course content- is satisfactory for majority of students. Adequacy of course content-

## **GENERAL SURGERY**

The feedbacks were received for course content from III BDS Students. Course content (in terms of recent advancements and clarity) has been observed that for year 2022 - 2023 course content- is satisfactory for majority of students. Adequacy of course content is satisfactory. Scope of use of innovative teaching methods and Learning values are satisfactory. Availability of reading material is also satisfactory.

## ORAL PATHOLOGY AND MICROBIOLOGY

The feedbacks were received for course content from III BDS Students. Course content (in terms of recent advancements and clarity) has been observed that for year 2022 - 2023 course content- is satisfactory for majority of students. Adequacy of course content is satisfactory. Scope of use of innovative teaching methods and Learning values are satisfactory. Availability of reading material is also satisfactory.