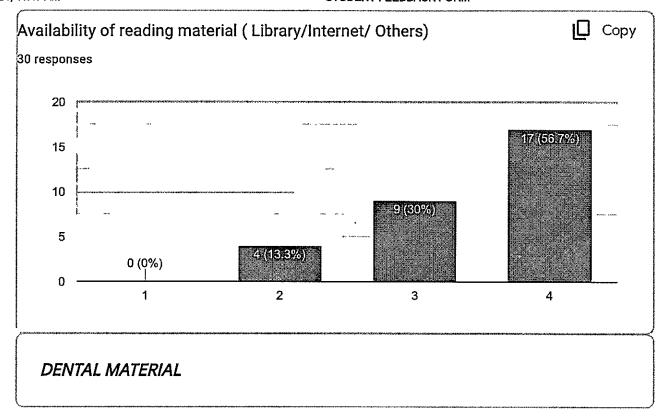

Adequacy of course content is satisfactory. Scope of use of innovative teaching methods. Learning values are satisfactory. Availability of reading material is also satisfactory.

2/2002

Kanchanwadi, Chhatrapati Sambhajinagar.

## ORAL PATHOLOGY AND MICROBIOLOGY

The feedbacks were received for course content from III BDS Students. Course content (in terms of recent advancements and clarity) has been observed that for year 2022 - 2023 course content- is satisfactory for majority of students. Adequacy of course content is satisfactory. Scope of use of innovative teaching methods and Learning values are satisfactory. Availability of reading material is also satisfactory.