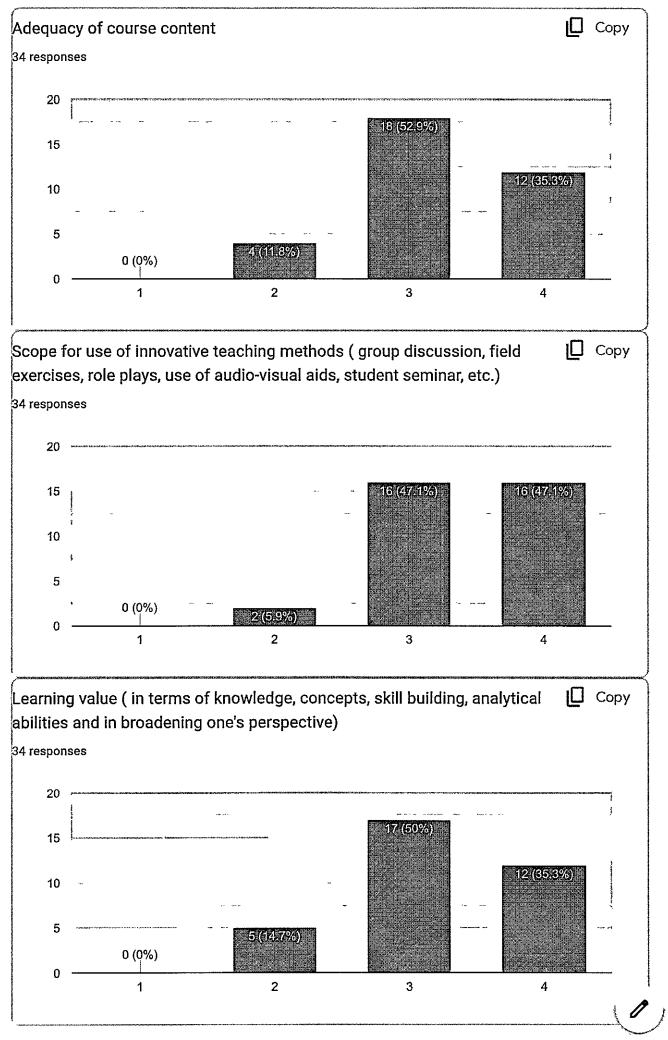

#### **GENERAL HUMAN ANATOMY**

The feedback were received for course content from Ist BDS students. It has been observed that for year 2022-2023 is good. For the feedback of adequacy of course content it has been observed that for

Dear

DEAN

Chhatrapati Shahu Maharaj Shikshan Sanstha Dental College & Hospitul Kanchanwadi, Chhatrapati Sambhajinagar. the year 2022-2023 and scope of innovative teaching methods and learning values are also good.