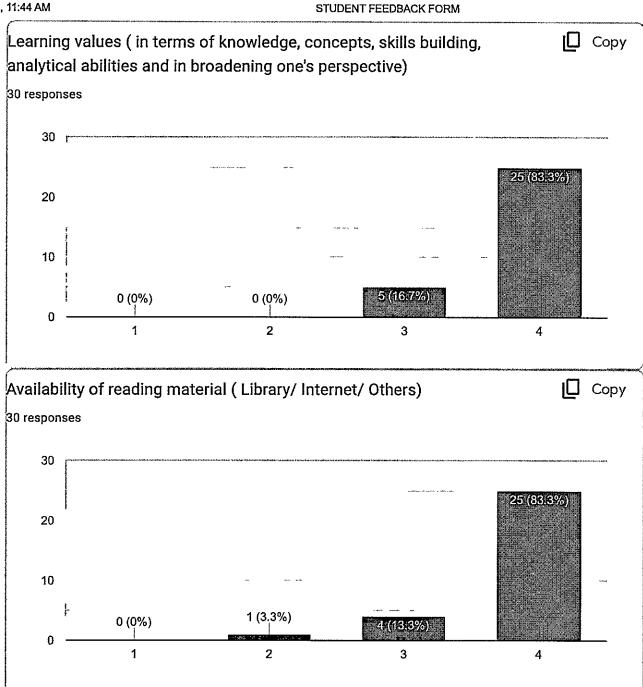

## **GENERAL MEDICINE**

The feedbacks were received for course content from III BDS Students. Course content (in terms of recent advancements and clarity) has been observed that for year 2022 - 2023 course content- is satisfactory for majority of students. Adequacy of course content-

Adequacy of course content is satisfactory. Scope of use of innovative teaching methods. Learning values are satisfactory. Availability of reading material is also satisfactory.

2/2002

Kanchanwadi, Chhatrapati Sambhajinagar.