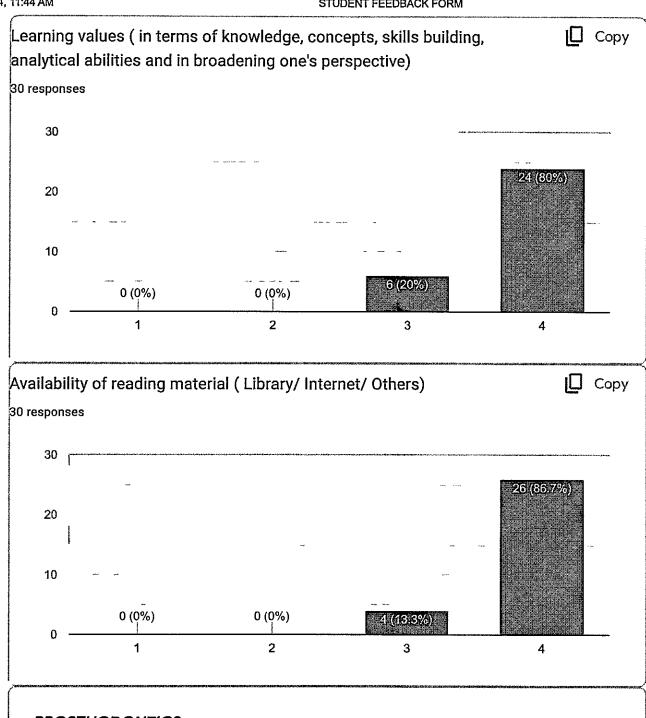

## **GENERAL MEDICINE**

The feedbacks were received for course content from III BDS Students. Course content (in terms of recent advancements and clarity) has been observed that for year 2022 - 2023 course content- is satisfactory for majority of students. Adequacy of course content-

Adequacy of course content is satisfactory. Scope of use of innovative teaching methods. Learning values are satisfactory. Availability of reading material is also satisfactory.

2/2002

Kanchanwadi, Chhatrapati Sambhajinagar.