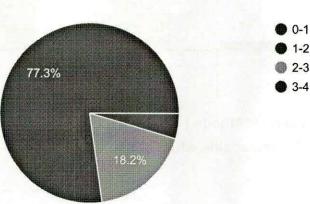

# STUDENTS FEEDBACK ON CURRICULUM AND SYLLABUS ANALYSIS REPORT IVTH BDS

TOTAL NO OF RESPONDERS- 30 students

ACADEMIC YEAR- 2022-2023

#### SUMMARY-

The feedback on curriculum and syllabus for academic year 2022-2023 was collected from students of IVth year BDS. Google forms were distributed and we received 30 responses. 77.3% students responded very good and 18.2% students responded as good.