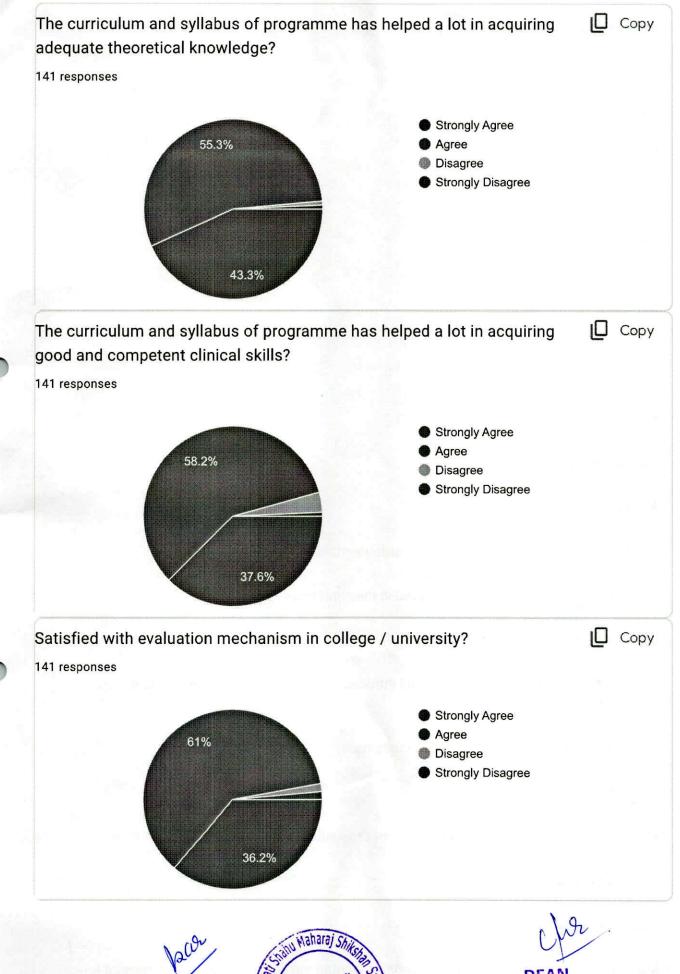

55.3% alumni strongly agree, 41.8% agree while 2.8% disagree and 0.1% strongly disagree that knowledge and skills imparted by institution was competent enough to confidently practice in clinic or work in employer's or corporate environment.

Chhatrapati Shahu Maharaj Shikshan Sanstha Dental College & Hospital Kanchanwadi, Chhatrapati Sambhajinagar. Kanchanwadi,
Chhatrapati
Sambhajinagar.

a par

55.3% strongly agree, 43.3% agree while 1% disagree and 0.4% strongly disagree that the curriculum and syllabus of programme has helped a lot in acquiring adequate therotical knowledge.

58.2% strongly agree, 37.6% agree while 4% disagree and 0.2% strongly disagree that the curriculum and syllabus of programme has helped a lot in acquiring good and competent clinical skills.

61% strongly agree, 36.2% agree while 1.5% disagree and 1.3% strongly disagree that alumni are satisfied with evaluation mechanism in college or university.