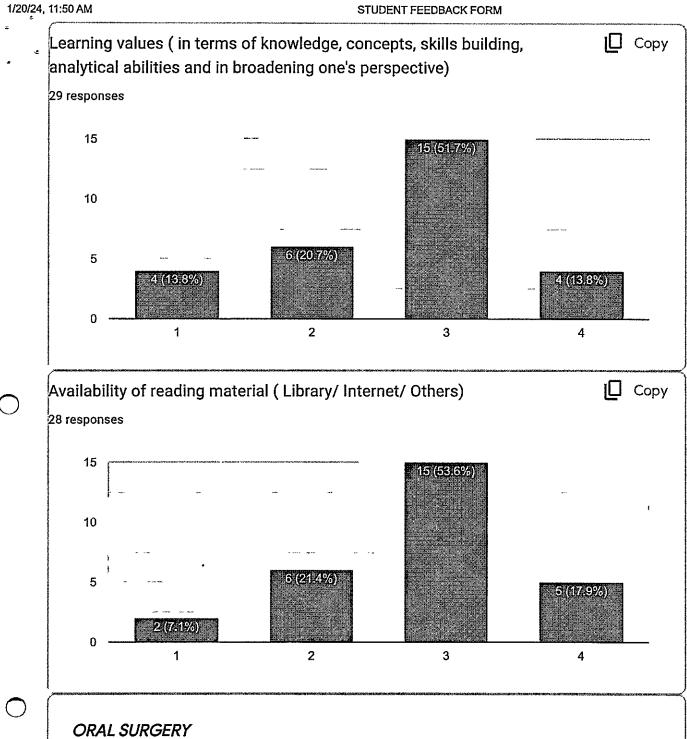

# **PERIODONTICS**

The feedback on course content is good and also adequacy of course content is good. Scope of innovative teaching method is very good. Learning values are good and availability of reading material is very good.

# **ORAL SURGERY**

The feedback on course content and adequacy of course content is good for year 2022-2023. Scope of innovative teaching methods is good and very good. Learning values are good and availability of reading material is very good.