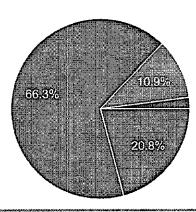

29% agree, 68% strongly agree and 3% disagree that recommended textbooks are adequate and map onto the syllabus.

20.8% faculty agree, 66.3% strongly agree, 10.9% disagree and 2% strongly disagree that the curriculum has been updated from time to time.