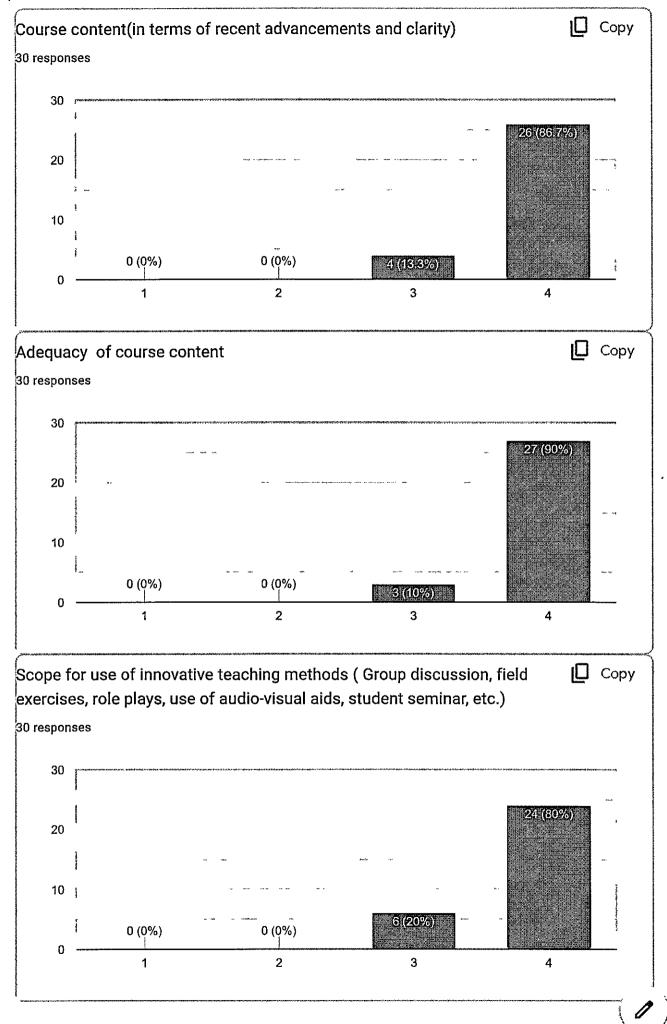

## **GENERAL MEDICINE**

The feedbacks were received for course content from III BDS Students. Course content (in terms of recent advancements and clarity) has been observed that for year 2022 - 2023 course content- is satisfactory for majority of students. Adequacy of course content-

Adequacy of course content is satisfactory. Scope of use of innovative teaching methods. Learning values are satisfactory. Availability of reading material is also satisfactory.

2/2002

Kanchanwadi, Chhatrapati Sambhajinagar.