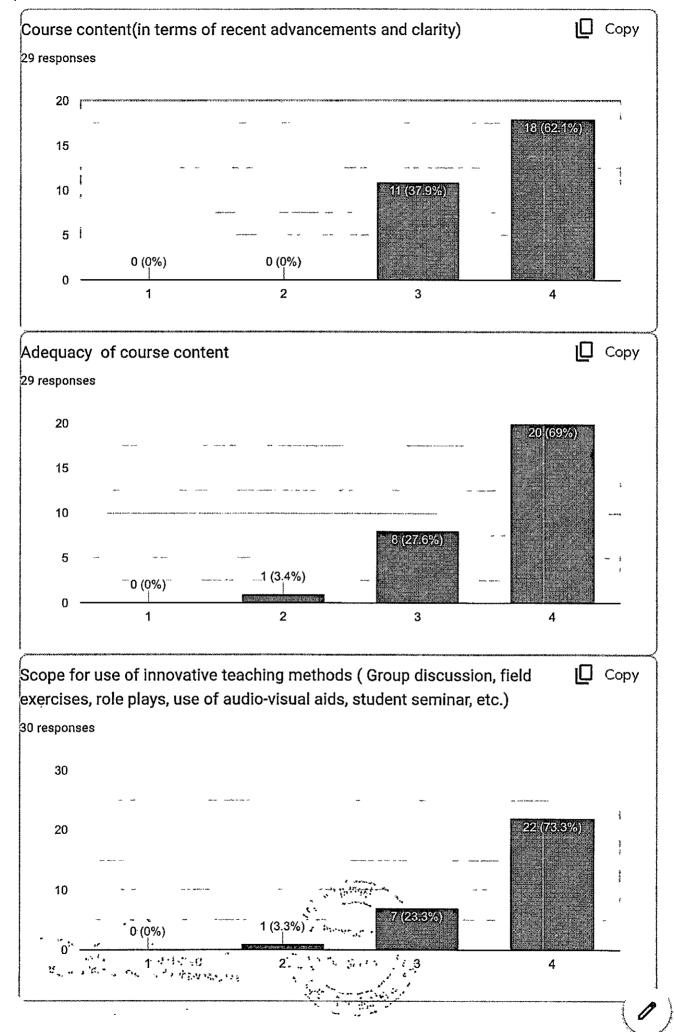

## **GENERAL MEDICINE**

The feedbacks were received for course content from III BDS Students. Course content (in terms of recent advancements and clarity) has been observed that for year 2022 - 2023 course content- is satisfactory for majority of students. Adequacy of course content-

Adequacy of course content is satisfactory. Scope of use of innovative teaching methods. Learning values are satisfactory. Availability of reading material is also satisfactory.

2/2002

Kanchanwadi, Chhatrapati Sambhajinagar.