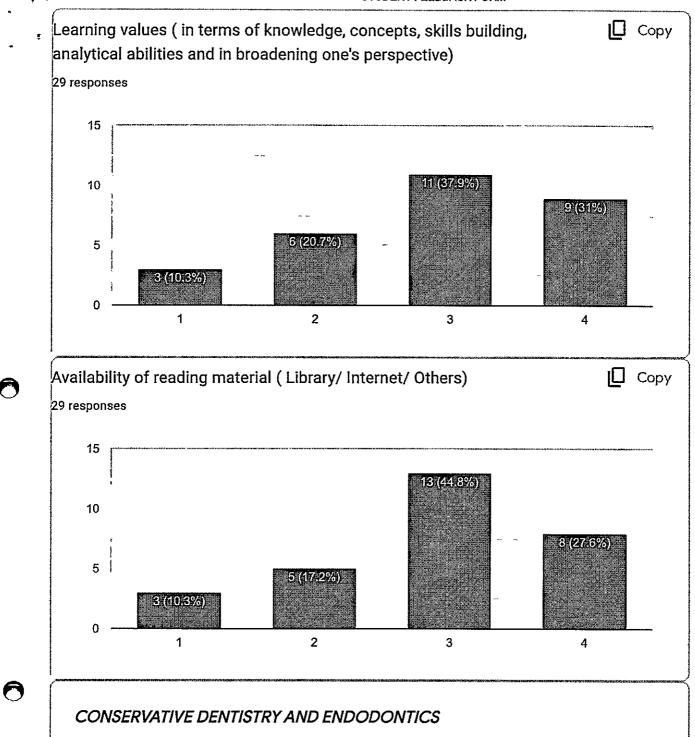

# CONSERVATIVE DENTISTRY AND ENDODONTICS

The feedback on course content and adequacy of course content is good for year 2022-2023. Scope of innovative teaching methods is very good. Learning values are good and availability of reading material is very good.