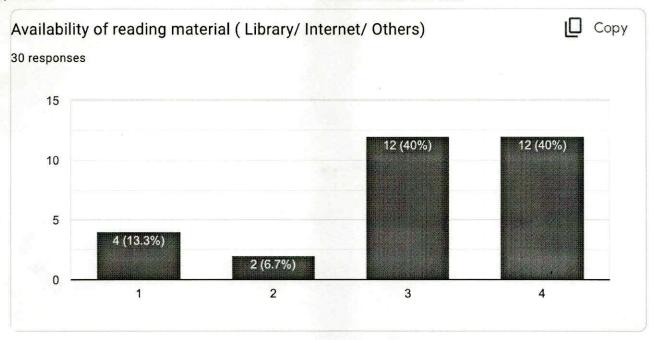

methods is very good. Learning values are very good and availability of reading material is also very good.

#### **SUGGESTIONS**

- 1) More practical based studies should be carried out.
- 2) More emphasis should be towards clinical knowledge.

Kanchanwadi, Chhatrapati Sambhajinagar.

DEAN
Chhatrapati Shahu Maharaj Shikshan Sanstha
Dental College & Hospital
Kanchanwadi, Chhatrapati Sambhajinagan

31 responses

Publish analytics

please rate the courses on the following parameters using 4- point scale shown

Сору

20 responses



- 1-2 Unsatisfactory
- 1-2 Satisfactory
- 2-3 Good
- 3-4 Very Good

#### GENERAL MEDICINE



2/ John



DEÁN

Chhatrapati Shahu Maharaj Shikshan Sanstha
Dental College & Hospital
Kanchanwadi, Chhatrapati Sambhajinagar.





#### **GENERAL SURGERY**

















This content is neither created nor endorsed by Google. Report Abuse - Terms of Service - Privacy Policy

Google Forms





## CHHATRAPATI SHAHU MAHARAJ SHIKSHAN SANSTHA

## DENTAL COLLEGE & HOSPITAL

(An ISO 9001: 2008 Certified)

KANCHANWADI, PAITHAN ROAD, AURANGABAD - 431 011. (M.S.)

(Recognized by Dental Council of India Under Maharashtra University of Health Science, Nashik.)

## STUDENTS FEEDBACK ON CURRICULUM AND SYLLABUS

#### ANALYSIS REPORT IIIrd BDS

TOTAL NO OF RESPONDERS- 30 students

ACADEMIC YEAR- 2022-2023

#### **SUMMARY**

The Feedback on curriculum & Syllabus for academic year 2022-2023 was calculated from student & III-year BDS. Google forms were distributed and we received 30 responses.

The responses of students to being informed about curriculum & the expected com