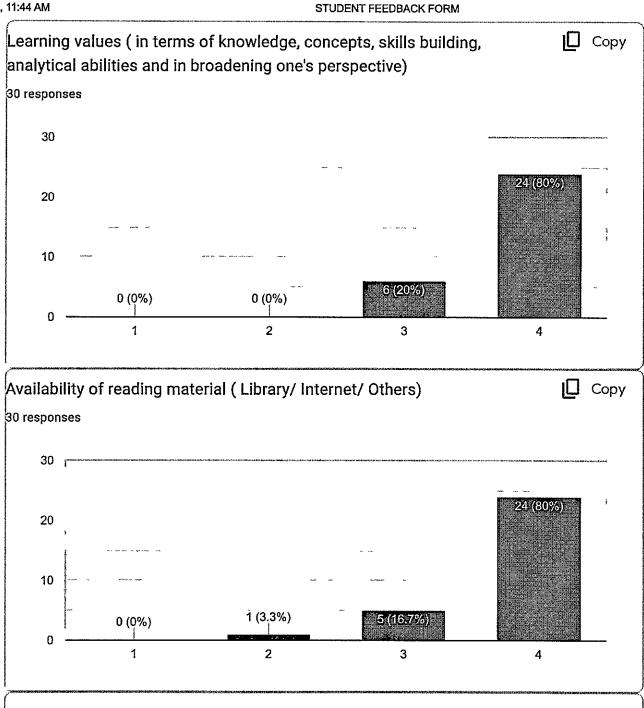

## **GENERAL SURGERY**

The feedbacks were received for course content from III BDS Students. Course content (in terms of recent advancements and clarity) has been observed that for year 2022 - 2023 course content- is satisfactory for majority of students. Adequacy of course content is satisfactory. Scope of use of innovative teaching methods and Learning values are satisfactory. Availability of reading material is also satisfactory.

## ORAL PATHOLOGY AND MICROBIOLOGY

The feedbacks were received for course content from III BDS Students. Course content (in terms of recent advancements and clarity) has been observed that for year 2022 - 2023 course content- is satisfactory for majority of students. Adequacy of course content is satisfactory. Scope of use of innovative teaching methods and Learning values are satisfactory. Availability of reading material is also satisfactory.