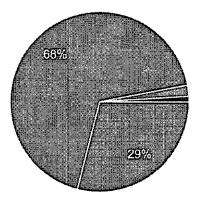

29% agree, 68% strongly agree and 3% disagree that recommended textbooks are adequate and map onto the syllabus.

20.8% faculty agree, 66.3% strongly agree, 10.9% disagree and 2% strongly disagree that the curriculum has been updated from time to time.