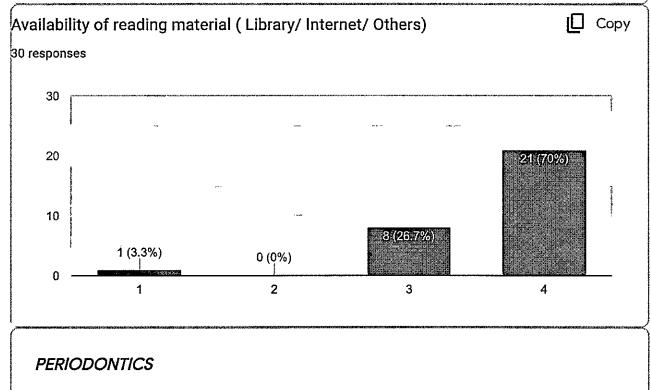

Adequacy of course content is satisfactory. Scope of use of innovative teaching methods. Learning values are satisfactory. Availability of reading material is also satisfactory.

2/2002

Kanchanwadi, Chhatrapati Sambhajinagar.

# **PERIODONTICS**

The feedback on course content is good and also adequacy of course content is good. Scope of innovative teaching method is very good. Learning values are good and availability of reading material is very good.