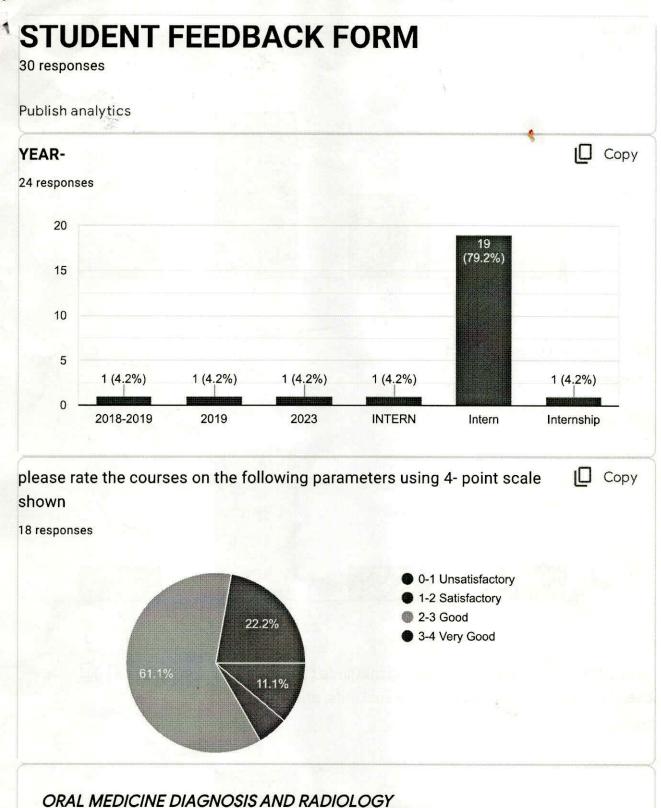

#### **SUMMARY-**

The feedback on curriculum and syllabus for academic year 2022-2023 was collected from students of Interns. Google forms were distributed and we received 30 responses. 61.1% students responded good and 22.2% students responded as very good. 11.1% students responded as satisfactory.

### ORAL MEDICINE DIAGNOSIS AND RADIOLOGY

The feedback were received for course content from Interns. It has been observed that for year 2022-2023 course content is very good for majority of interns. Adequacy of course content is very good and scope of innovative teaching methods and learning values are also very good. Availability of reading material is very good.