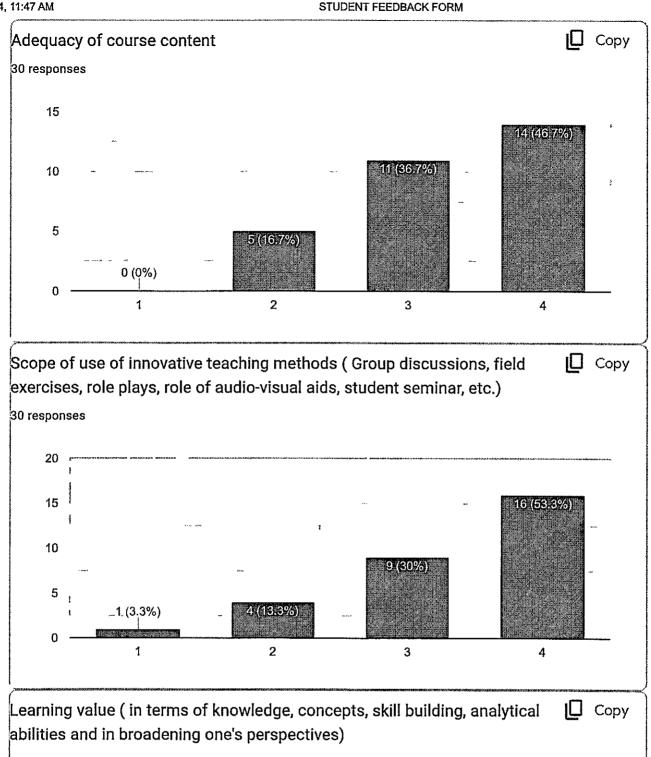

#### **SUMMARY**

The Feedback on curriculum & Syllabus for academic year 2022-2023 was calculated from student & III-year BDS. Google forms were distributed and we received 30 responses.

The responses of students to being informed about curriculum & the expected competency was satisfactory. Students responded as curriculum is satisfactory.

## **GENERAL MEDICINE**

The feedbacks were received for course content from III BDS Students. Course content (in terms of recent advancements and clarity) has been observed that for year 2022 - 2023 course content- is satisfactory for majority of students. Adequacy of course content-

Adequacy of course content is satisfactory. Scope of use of innovative teaching methods. Learning values are satisfactory. Availability of reading material is also satisfactory.

2/2002

Kanchanwadi, Chhatrapati Sambhajinagar.