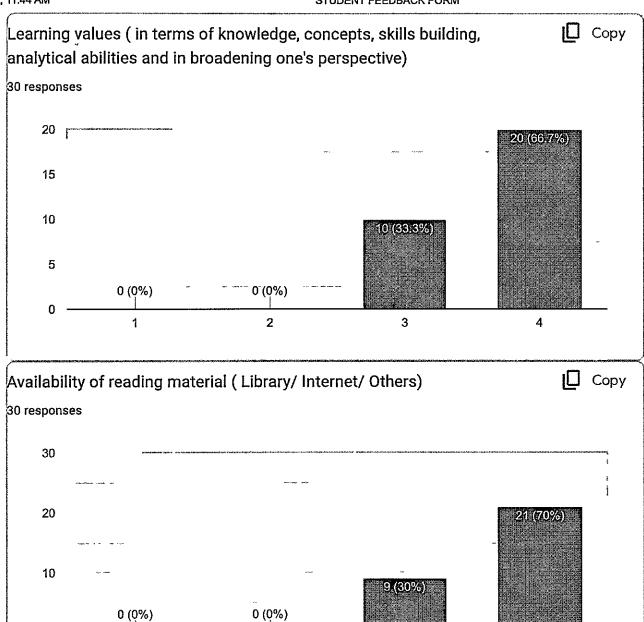

#### **GENERAL HUMAN ANATOMY**

The feedback were received for course content from Ist BDS students. It has been observed that for year 2022-2023 is good. For the feedback of adequacy of course content it has been observed that for

Dear

DEAN

Chhatrapati Shahu Maharaj Shikshan Sanstha Dental College & Hospitul Kanchanwadi, Chhatrapati Sambhajinagar. the year 2022-2023 and scope of innovative teaching methods and learning values are also good.

Availability of reading material is very good for the year 2022-2023.