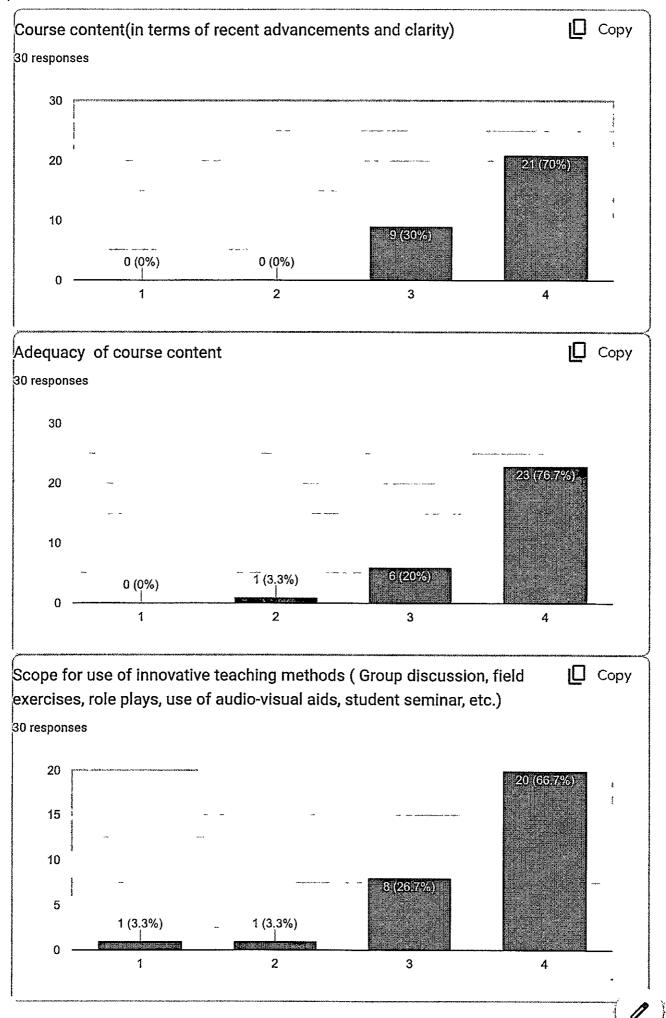

#### **GENERAL HUMAN ANATOMY**

The feedback were received for course content from Ist BDS students. It has been observed that for year 2022-2023 is good. For the feedback of adequacy of course content it has been observed that for

Dear

DEAN

Chhatrapati Shahu Maharaj Shikshan Sanstha Dental College & Hospitul Kanchanwadi, Chhatrapati Sambhajinagar. the year 2022-2023 and scope of innovative teaching methods and learning values are also good.

Availability of reading material is very good for the year 2022-2023.