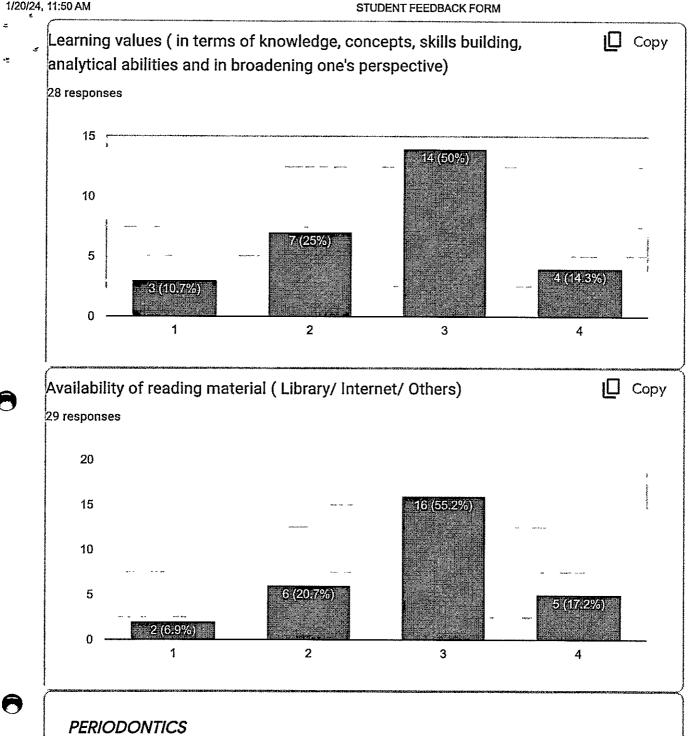

# **PERIODONTICS**

The feedback on course content is good and also adequacy of course content is good. Scope of innovative teaching method is very good. Learning values are good and availability of reading material is very good.

Availability of reading material is very good for the year 2022-2023.