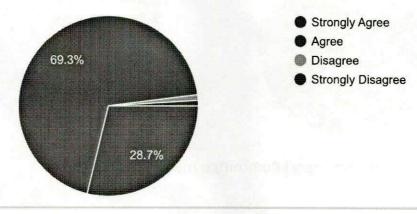

28.7% agree and 69.3% strongly agree that the design of curriculum is appropriate to cover all the relevant topics for assigned subject.

31.7% faculty agree and 67.3% strongly agree and 0.9% disagree that timely coverage of syllabus is possible.