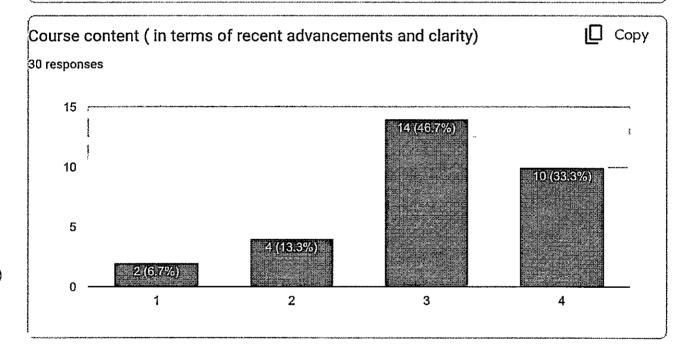

## DENTAL ANATOMY, ORAL HISTOLOGY AND EMBRYOLOGY

The feedback on course content and adequacy of course content is good for year 2022-2023. Scope of innovative teaching methods is good and very good. Learning values are good and availability of reading material is very good.