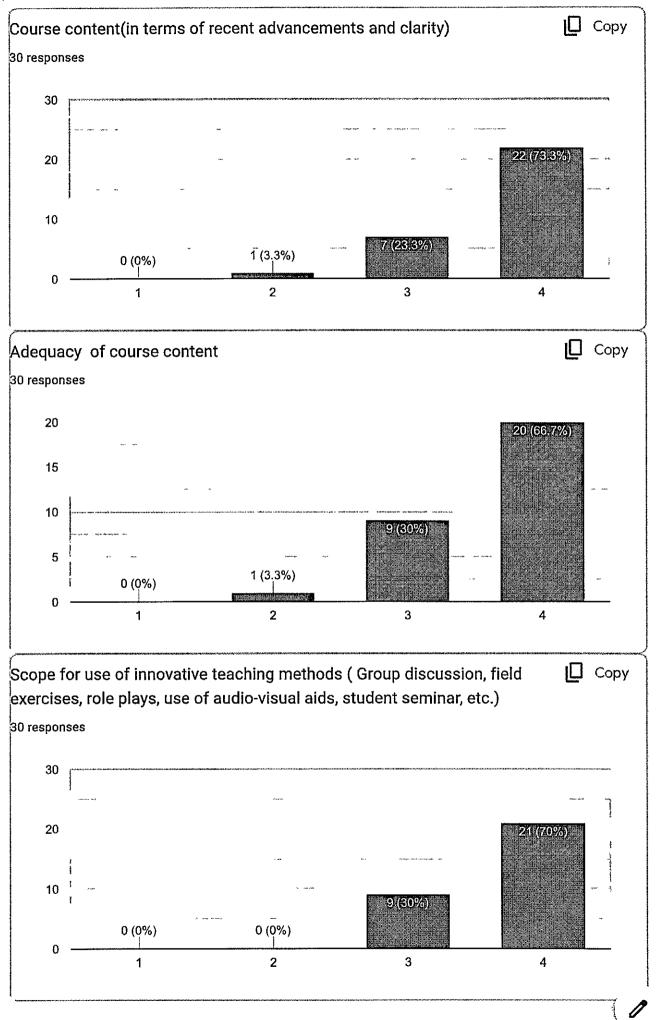

#### **GENERAL HUMAN ANATOMY**

The feedback were received for course content from Ist BDS students. It has been observed that for year 2022-2023 is good. For the feedback of adequacy of course content it has been observed that for

Dear

DEAN

Chhatrapati Shahu Maharaj Shikshan Sanstha Dental College & Hospitul Kanchanwadi, Chhatrapati Sambhajinagar. the year 2022-2023 and scope of innovative teaching methods and learning values are also good.

Availability of reading material is very good for the year 2022-2023.