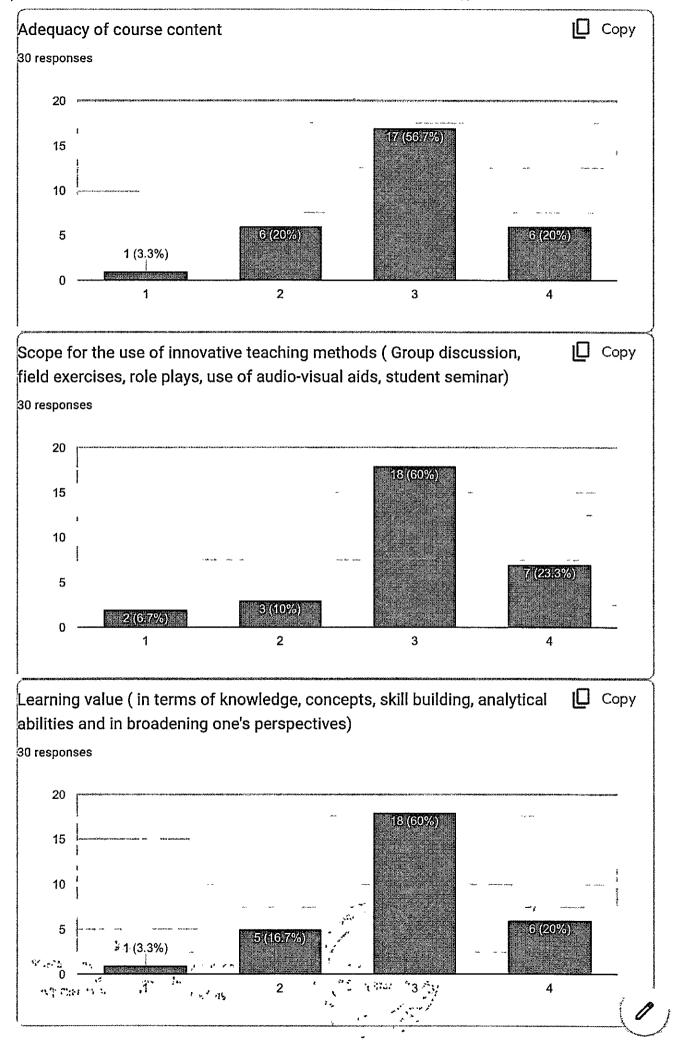

#### **GENERAL HUMAN ANATOMY**

The feedback were received for course content from Ist BDS students. It has been observed that for year 2022-2023 is good. For the feedback of adequacy of course content it has been observed that for

Dear

DEAN

Chhatrapati Shahu Maharaj Shikshan Sanstha Dental College & Hospitul Kanchanwadi, Chhatrapati Sambhajinagar. the year 2022-2023 and scope of innovative teaching methods and learning values are also good.

Availability of reading material is very good for the year 2022-2023.