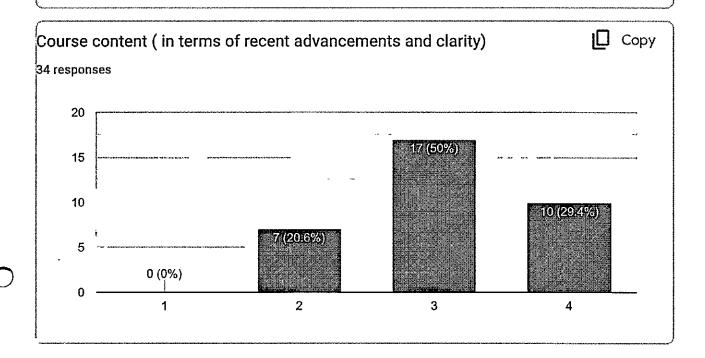

## **GENERAL MEDICINE**

The feedbacks were received for course content from III BDS Students. Course content (in terms of recent advancements and clarity) has been observed that for year 2022 - 2023 course content- is satisfactory for majority of students. Adequacy of course content-

Adequacy of course content is satisfactory. Scope of use of innovative teaching methods. Learning values are satisfactory. Availability of reading material is also satisfactory.

2/2002

Kanchanwadi, Chhatrapati Sambhajinagar.