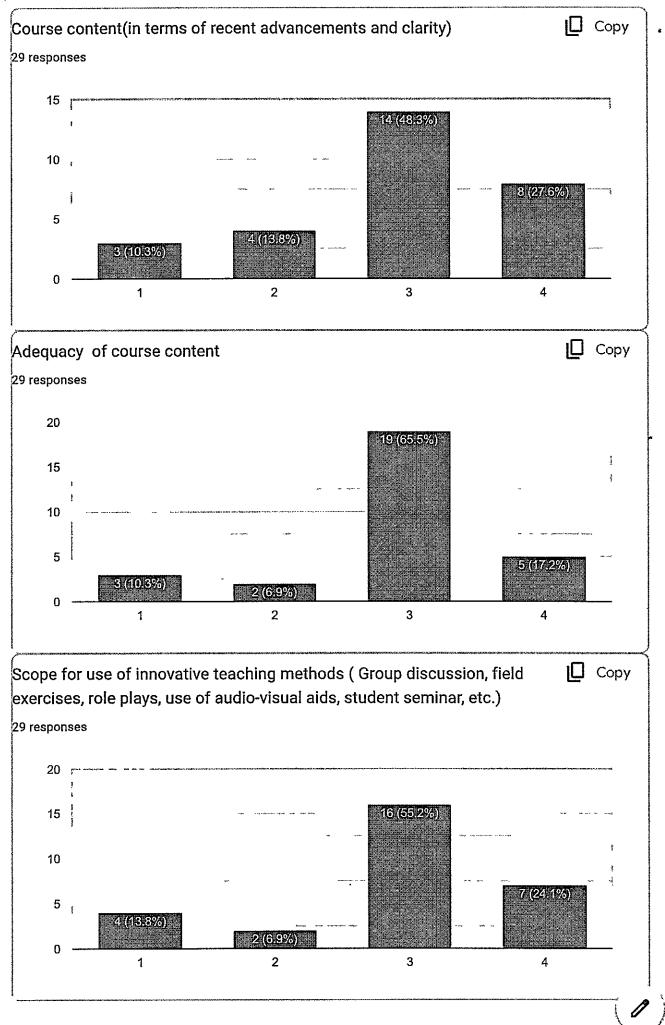

#### **GENERAL HUMAN ANATOMY**

The feedback were received for course content from Ist BDS students. It has been observed that for year 2022-2023 is good. For the feedback of adequacy of course content it has been observed that for

Dear

DEAN

Chhatrapati Shahu Maharaj Shikshan Sanstha Dental College & Hospitul Kanchanwadi, Chhatrapati Sambhajinagar. the year 2022-2023 and scope of innovative teaching methods and learning values are also good.

Availability of reading material is very good for the year 2022-2023.