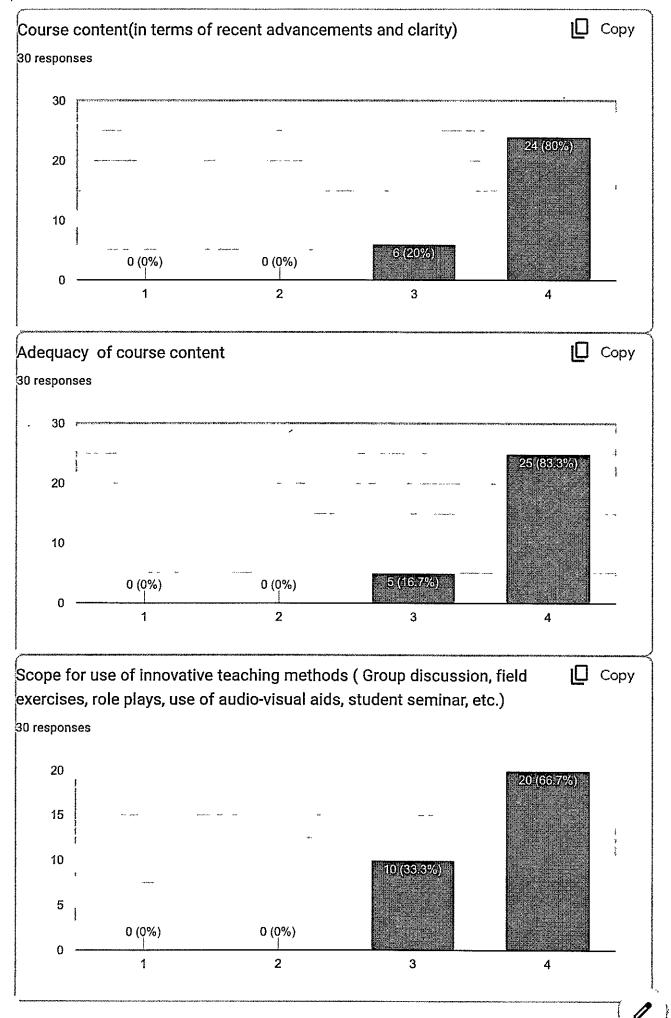

#### **BIOCHEMISTRY-PHYSIOLOGY**

The feedback on course content is good. It has been observed that the adequacy of course content is also good. Scope of innovative teaching methods is very good for students for the year 2022-2023. Learning values are good and availability of reading material is very good.