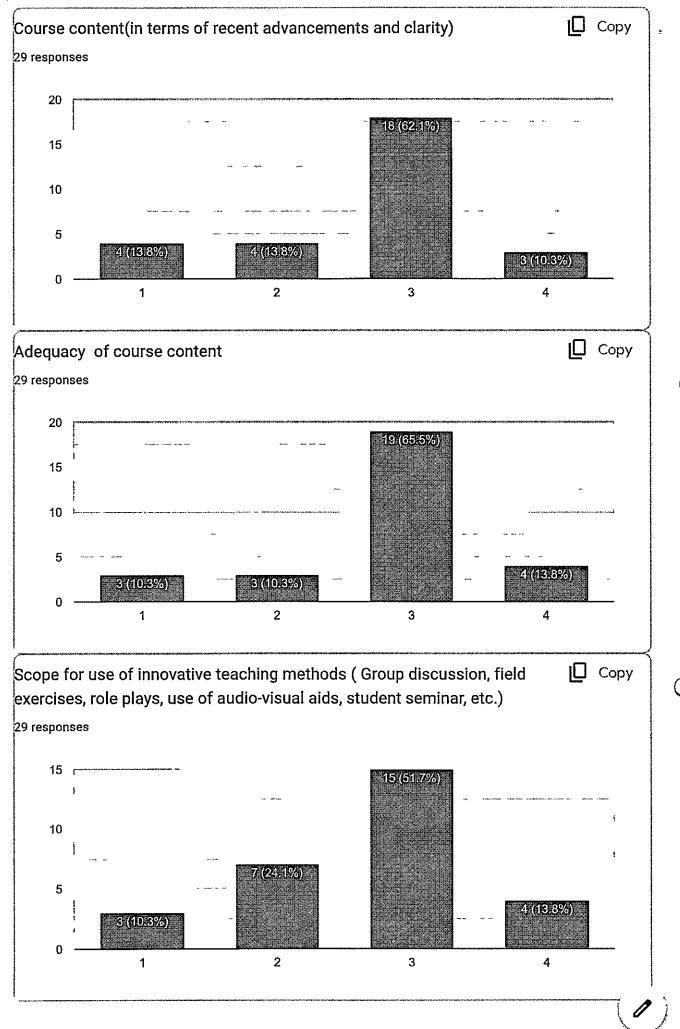

## **PROSTHODONTICS**

The feedback on course content and adequacy of course content is good for year 2022-2023. Scope of innovative teaching methods is good and very good. Learning values and availability of reading material are very good.

# CONSERVATIVE DENTISTRY AND ENDODONTICS

The feedback on course content and adequacy of course content is good for year 2022-2023. Scope of innovative teaching methods is very good. Learning values are good and availability of reading material is very good.