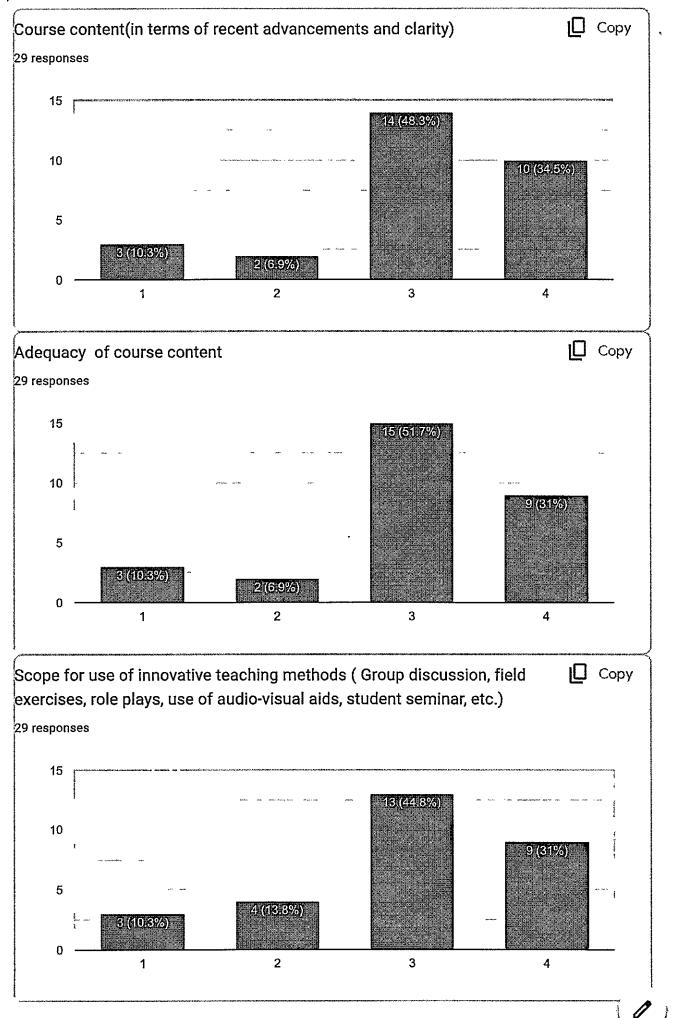

# ORTHODONTICS AND DENTOFACIAL ORTHOPAEDICS

The feedback on course content and adequacy of course content is good for year 2022-2023. Scope of innovative teaching methods is good. Learning values and availability of reading material are very good.