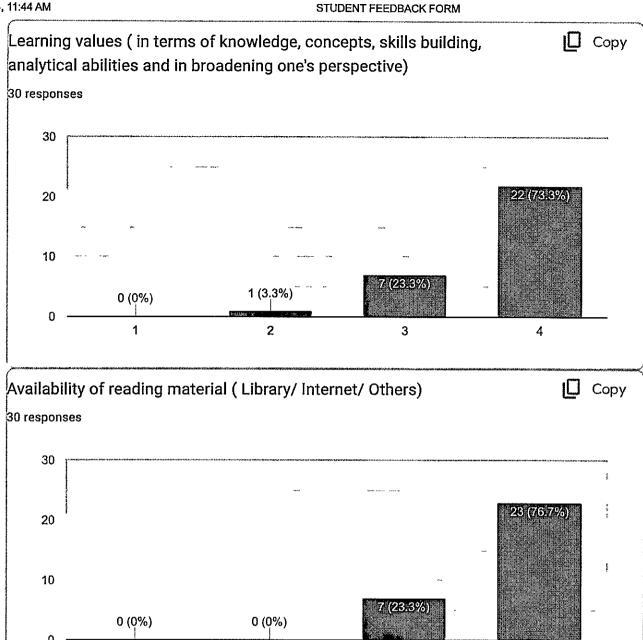

#### **BIOCHEMISTRY-PHYSIOLOGY**

The feedback on course content is good. It has been observed that the adequacy of course content is also good. Scope of innovative teaching methods is very good for students for the year 2022-2023. Learning values are good and availability of reading material is very good.