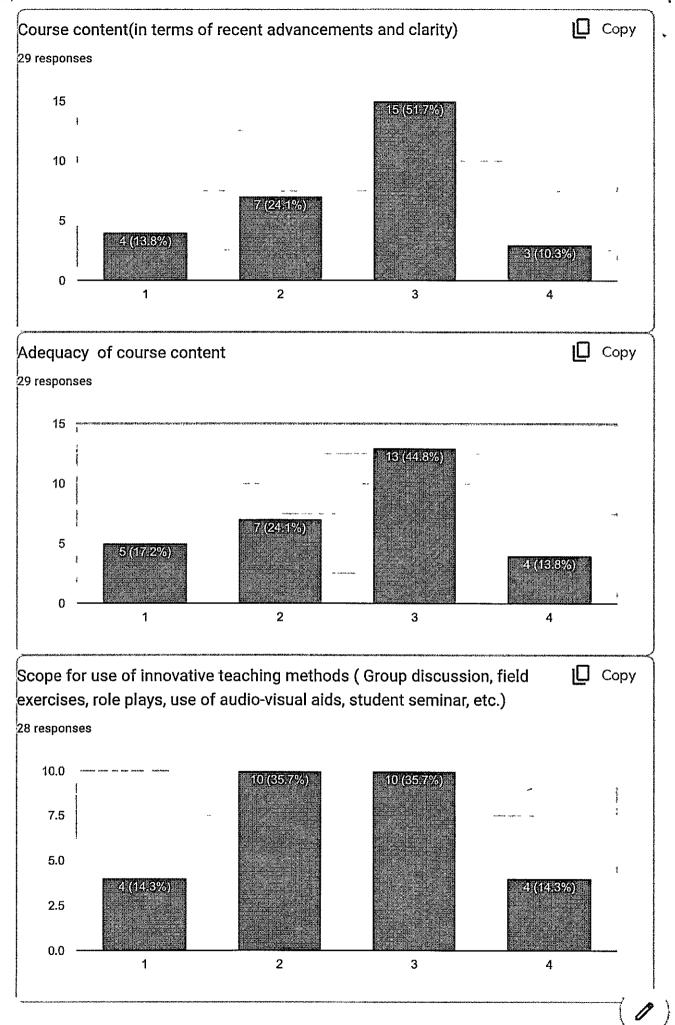

# **PERIODONTICS**

The feedback on course content is good and also adequacy of course content is good. Scope of innovative teaching method is very good. Learning values are good and availability of reading material is very good.

# **ORAL SURGERY**

The feedback on course content and adequacy of course content is good for year 2022-2023. Scope of innovative teaching methods is good and very good. Learning values are good and availability of reading material is very good.