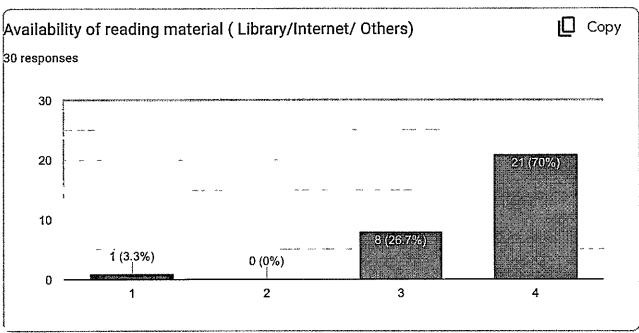

aching methods is good and very good. Learning values are good and availability of reading material is very good.

#### **SUGGESTIONS**

- 1) To have more practical oriented teaching.
- 2) To add on more models in the museum of General Anatomy and Dental Anatomy and Dental Histology.

2/2000



DEAN

Chhatrapati Shahu Maharaj Shikshan Sanstha
Dental College & Hospital
Kanchanwadi, Chhatrapati Sambhajinagar.

31 responses

Publish analytics

please rate the courses on the following parameters using 4- point scale shown

🔲 Сору

23 responses



0-1 unsatisfactory

1-2 Satisfactory

2-3 Good

3-4 Very Good

#### MICROBIOLOGY AND PATHOLOGY



Don





DEAN

Chhatrapati Shahu Maharaj Shikshan Sanstha Dental College & Hospital Kanchanwadi, Chhatrapati Sambhajinagar.





















3

2





This content is neither created nor endorsed by Google. Report Abuse - Terms of Service - Privacy Policy

#### Google Forms





## CHHATRAPATI SHAHU MAHARAJ SHIKSHAN SANSTHA DENTAL COLLEGE & HOSPITAL

(An ISO 9001: 2008 Certified)

KANCHANWADI, PAITHAN ROAD, AURANGABAD - 431 011. (M.S.)

(Recognized by Dental Council of India Under Maharashtra University of Health Science, Nashik.)

## STUDENTS FEEDBACK ON CURRICULUM AND SYLLABUS

#### **ANALYSIS REPORT IInd BDS**

TOTAL NO OF RESPONDERS- 31 students

ACADEMIC YEAR- 2022-2023

#### **SUMMARY-**

The feedback on curriculum and syllabus for academic year 2022-2023 was collected from students of IInd year BDS. Google forms were given and we received 31 responses. 52.2% students responded as curriculum is very good and 43.5% responded as go