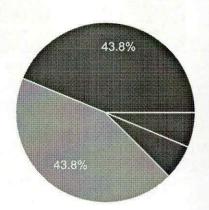

#### **SUMMARY-**

The feedback on curriculum and syllabus for academic year 2022-2023 was collected from students of 1st year BDS. Google forms were given and we received 35 responses. 43.8% students responded as curriculum is very good and 43.8% responded as good.