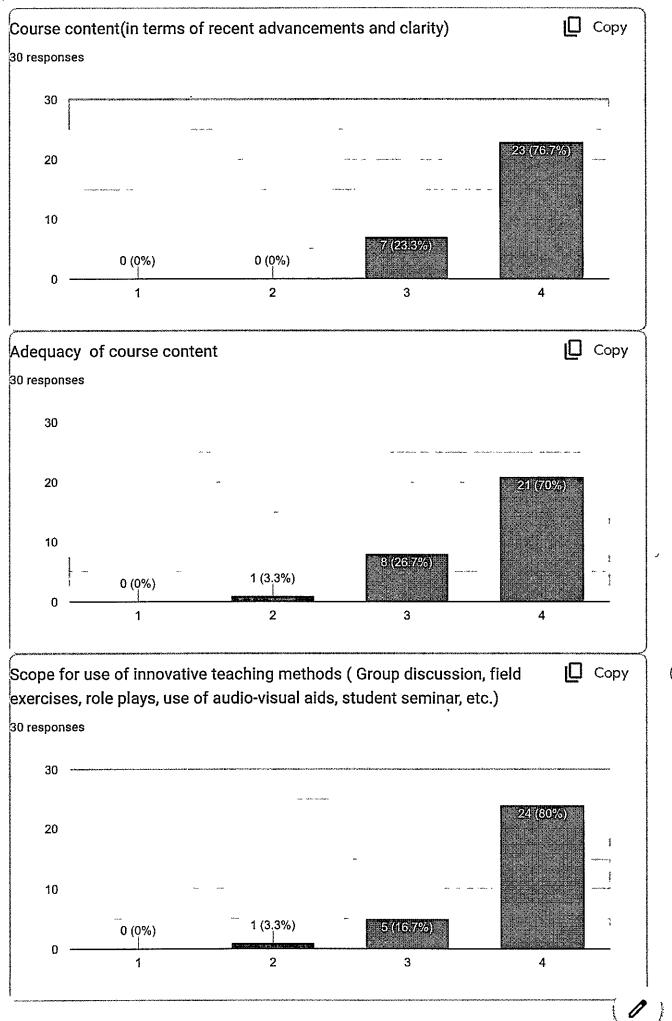

## **GENERAL SURGERY**

The feedbacks were received for course content from III BDS Students. Course content (in terms of recent advancements and clarity) has been observed that for year 2022 - 2023 course content- is satisfactory for majority of students. Adequacy of course content is satisfactory. Scope of use of innovative teaching methods and Learning values are satisfactory. Availability of reading material is also satisfactory.

## ORAL PATHOLOGY AND MICROBIOLOGY

The feedbacks were received for course content from III BDS Students. Course content (in terms of recent advancements and clarity) has been observed that for year 2022 - 2023 course content- is satisfactory for majority of students. Adequacy of course content is satisfactory. Scope of use of innovative teaching methods and Learning values are satisfactory. Availability of reading material is also satisfactory.