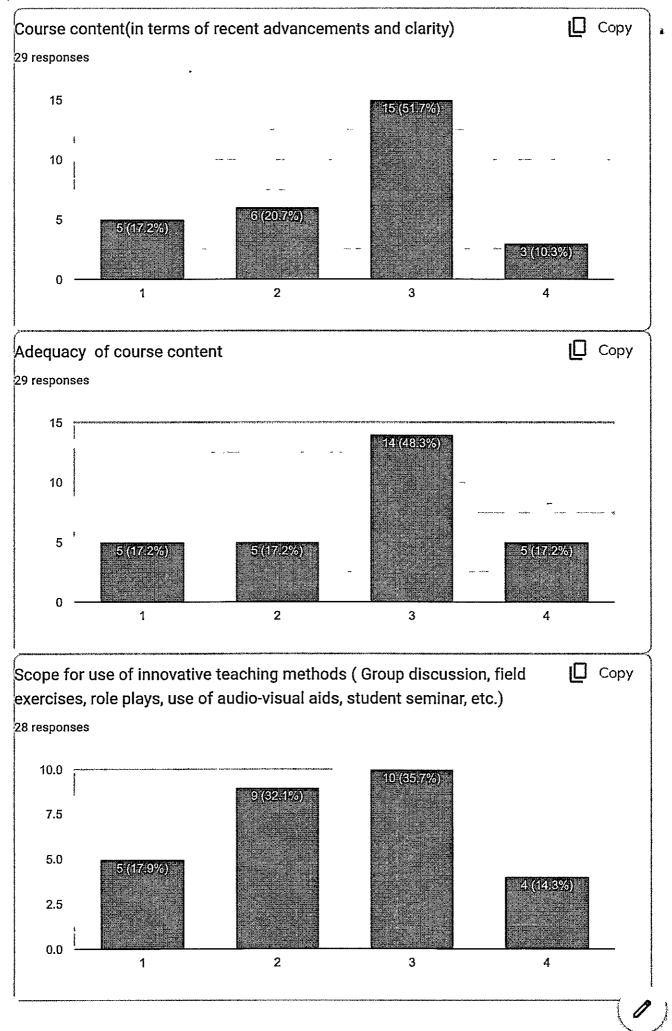

## **GENERAL MEDICINE**

The feedbacks were received for course content from III BDS Students. Course content (in terms of recent advancements and clarity) has been observed that for year 2022 - 2023 course content- is satisfactory for majority of students. Adequacy of course content-

Adequacy of course content is satisfactory. Scope of use of innovative teaching methods. Learning values are satisfactory. Availability of reading material is also satisfactory.

2/2002

Kanchanwadi, Chhatrapati Sambhajinagar.