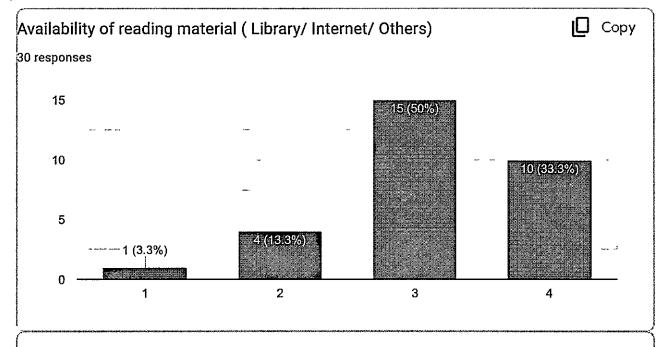

#### **BIOCHEMISTRY-PHYSIOLOGY**

The feedback on course content is good. It has been observed that the adequacy of course content is also good. Scope of innovative teaching methods is very good for students for the year 2022-2023. Learning values are good and availability of reading material is very good.