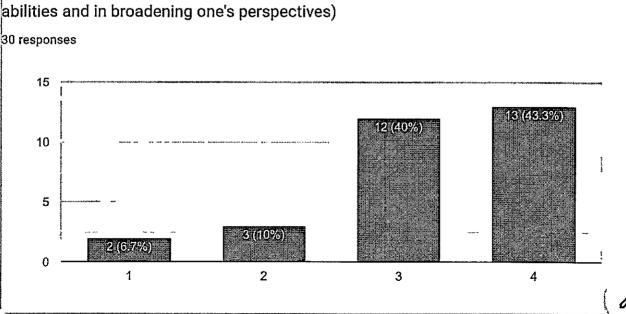

#### **SUMMARY**

The Feedback on curriculum & Syllabus for academic year 2022-2023 was calculated from student & III-year BDS. Google forms were distributed and we received 30 responses.

The responses of students to being informed about curriculum & the expected competency was satisfactory. Students responded as curriculum is satisfactory.

## **GENERAL MEDICINE**

The feedbacks were received for course content from III BDS Students. Course content (in terms of recent advancements and clarity) has been observed that for year 2022 - 2023 course content- is satisfactory for majority of students. Adequacy of course content-

Adequacy of course content is satisfactory. Scope of use of innovative teaching methods. Learning values are satisfactory. Availability of reading material is also satisfactory.

2/2002

Kanchanwadi, Chhatrapati Sambhajinagar.

## **GENERAL SURGERY**

The feedbacks were received for course content from III BDS Students. Course content (in terms of recent advancements and clarity) has been observed that for year 2022 - 2023 course content- is satisfactory for majority of students. Adequacy of course content is satisfactory. Scope of use of innovative teaching methods and Learning values are satisfactory. Availability of reading material is also satisfactory.