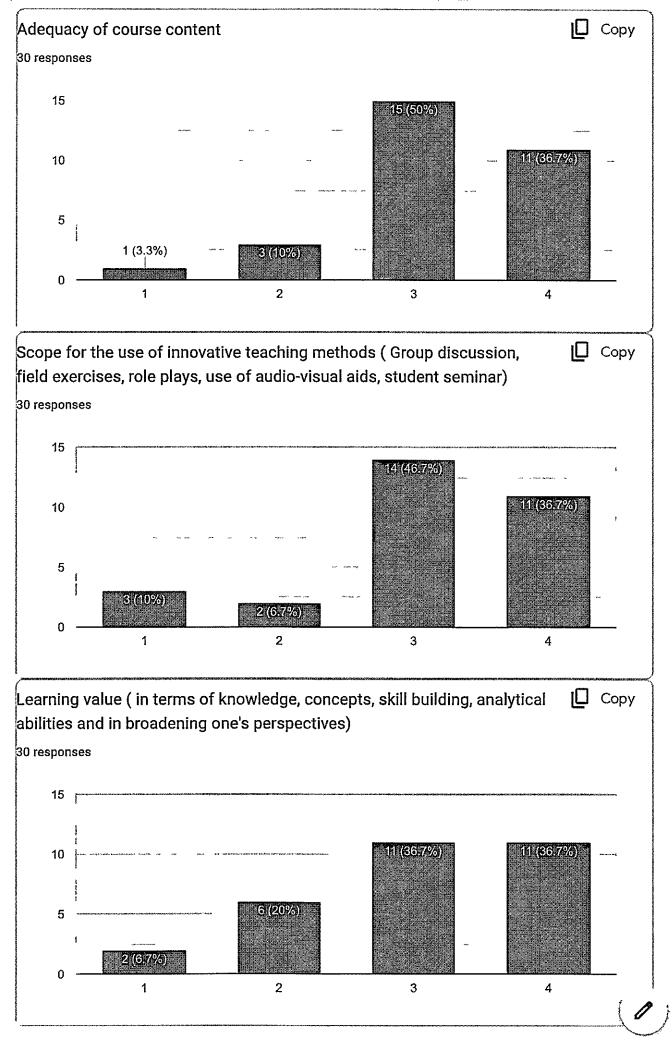

#### **GENERAL HUMAN ANATOMY**

The feedback were received for course content from Ist BDS students. It has been observed that for year 2022-2023 is good. For the feedback of adequacy of course content it has been observed that for

Dear

DEAN

Chhatrapati Shahu Maharaj Shikshan Sanstha Dental College & Hospitul Kanchanwadi, Chhatrapati Sambhajinagar. the year 2022-2023 and scope of innovative teaching methods and learning values are also good.