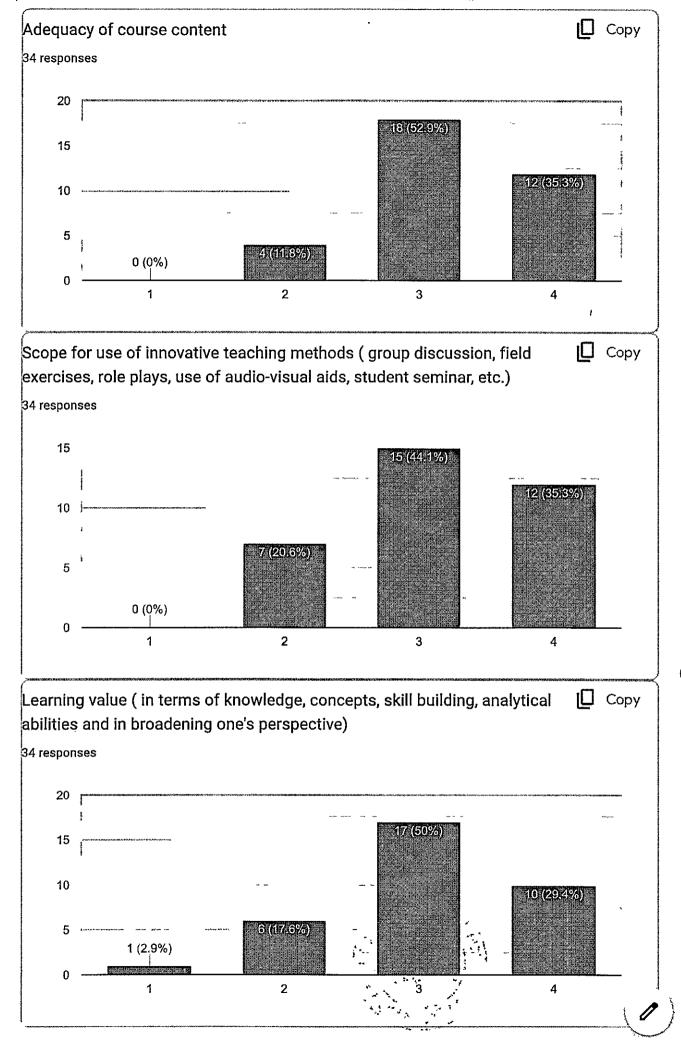

#### **GENERAL HUMAN ANATOMY**

The feedback were received for course content from Ist BDS students. It has been observed that for year 2022-2023 is good. For the feedback of adequacy of course content it has been observed that for

Dear

DEAN

Chhatrapati Shahu Maharaj Shikshan Sanstha Dental College & Hospitul Kanchanwadi, Chhatrapati Sambhajinagar. the year 2022-2023 and scope of innovative teaching methods and learning values are also good.

Availability of reading material is very good for the year 2022-2023.