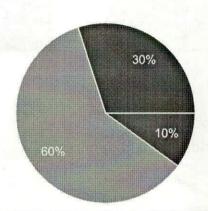

## **GENERAL MEDICINE**

The feedbacks were received for course content from III BDS Students. Course content (in terms of recent advancements and clarity) has been observed that for year 2022 - 2023 course content- is satisfactory for majority of students. Adequacy of course content-

Adequacy of course content is satisfactory. Scope of use of innovative teaching methods. Learning values are satisfactory. Availability of reading material is also satisfactory.

2/2002

Kanchanwadi, Chhatrapati Sambhajinagar.