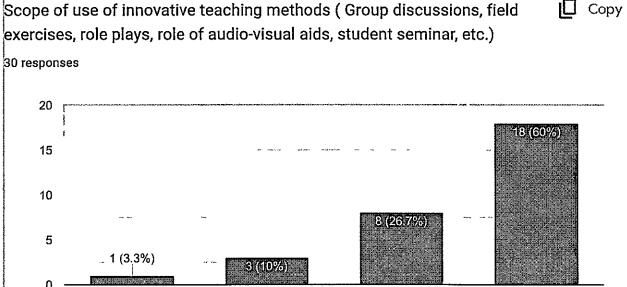

#### **GENERAL HUMAN ANATOMY**

The feedback were received for course content from Ist BDS students. It has been observed that for year 2022-2023 is good. For the feedback of adequacy of course content it has been observed that for

Dear

DEAN

Chhatrapati Shahu Maharaj Shikshan Sanstha Dental College & Hospitul Kanchanwadi, Chhatrapati Sambhajinagar. the year 2022-2023 and scope of innovative teaching methods and learning values are also good.