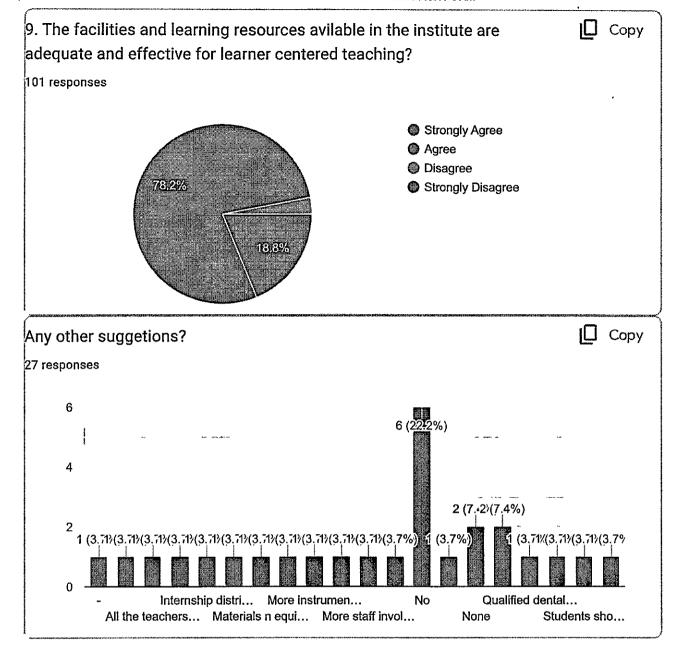

27% agree, 68% strongly agree whereas 5% disagree to the assessment practices adopted by the institution for measuring students performances like OSCE, OSPE.

18.8% faculty agree, 78.2% strongly agree and 3% disagree that the facilities and learning resources available in the institute are adequate and effective for learner centered teaching.

### **SUGGESTIONS**

- 2) More instruments and equipments should be made available to promote research orientation in the students.
- 4) There should be more focus towards the recent concepts.
- 5) The curriculum should be updated regularly so that all advanced techniques and practices can be included.