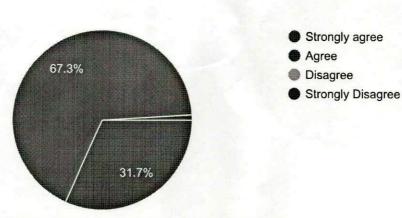

28.7% agree and 69.3% strongly agree that the design of curriculum is appropriate to cover all the relevant topics for assigned subject.

31.7% faculty agree and 67.3% strongly agree and 0.9% disagree that timely coverage of syllabus is possible.