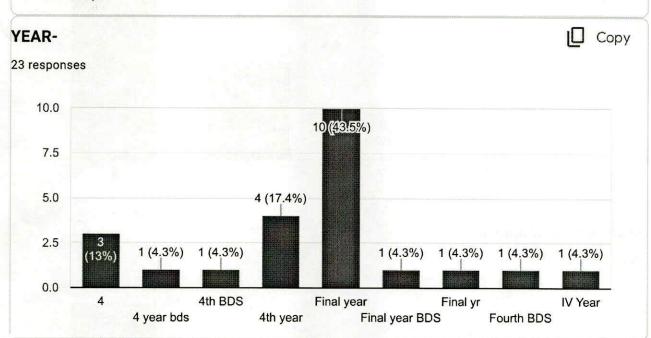

# STUDENTS FEEDBACK ON CURRICULUM AND SYLLABUS ANALYSIS REPORT IVTH BDS

TOTAL NO OF RESPONDERS- 30 students

ACADEMIC YEAR- 2022-2023

#### SUMMARY-

The feedback on curriculum and syllabus for academic year 2022-2023 was collected from students of IVth year BDS. Google forms were distributed and we received 30 responses. 77.3% students responded very good and 18.2% students responded as good.