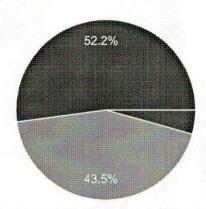

#### **SUMMARY-**

The feedback on curriculum and syllabus for academic year 2022-2023 was collected from students of IInd year BDS. Google forms were given and we received 31 responses. 52.2% students responded as curriculum is very good and 43.5% responded as good.