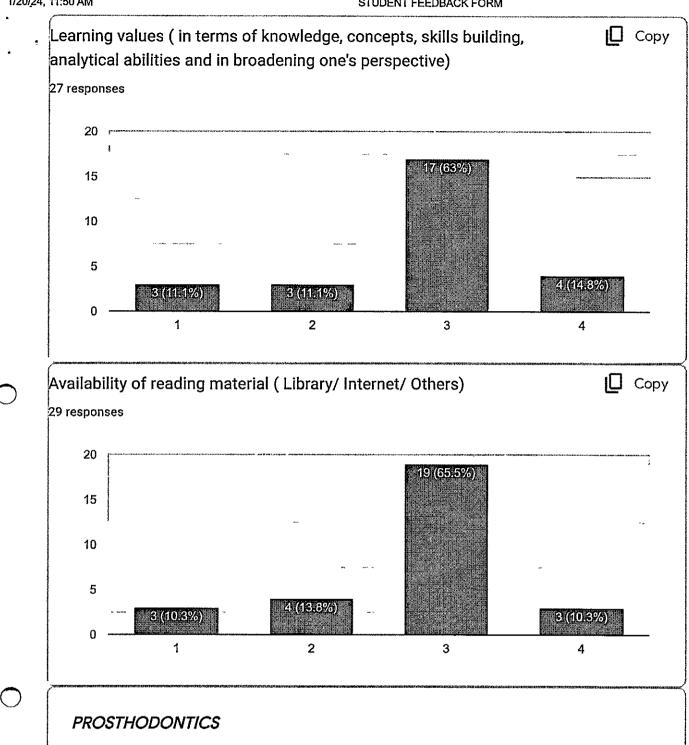

## **PROSTHODONTICS**

The feedback on course content and adequacy of course content is good for year 2022-2023. Scope of innovative teaching methods is good and very good. Learning values and availability of reading material are very good.

# CONSERVATIVE DENTISTRY AND ENDODONTICS

The feedback on course content and adequacy of course content is good for year 2022-2023. Scope of innovative teaching methods is very good. Learning values are good and availability of reading material is very good.